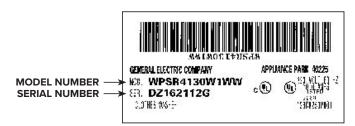

For help locating your serial numbers on submitted claims, call the GE Appliances Answer Center® at **1-800-626-2000** or visit **GEAppliances.com/Finder.** Please note that your serial number will only be 8 characters long.