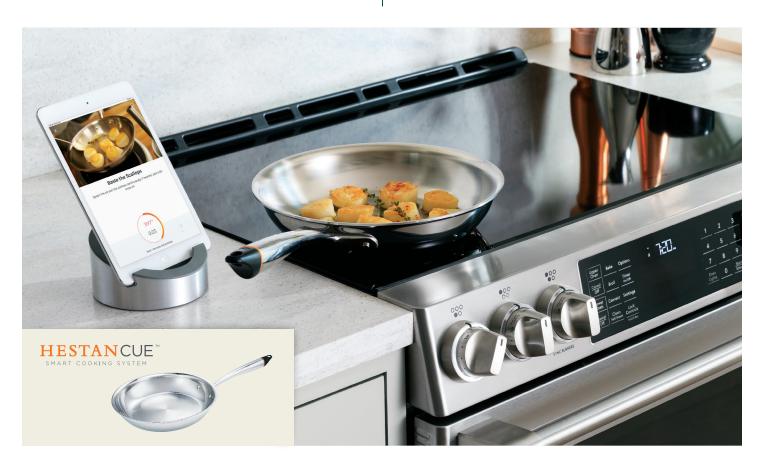

## Hestan Cue Smart Pan

for a limited time with the purchase of a Café smart induction range in the 50 US states or D.C.

Purchase a Café smart induction range from Café Appliances and receive a free Hestan Cue smart pan. Offer valid through June 30, 2023. See details and the list of eligible models on reverse side.\* This offer can be combined with other Café Appliances promotions.

#### **RANGES:**

 CHS90XP2MS1
 CHS900P3MD1
 CHS950P2MS1

 CHS90XM2NS5
 CHS900P4MW2
 CHS950P3MD1

 CHS900P2MS1
 CHS900M2NS5
 CHS950P4MW2

Café takes your privacy seriously. All information you provide shall be held in strict accordance with Café's Privacy Policy (www.cafeappliances.com/privacy).