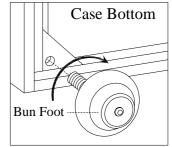

<u>STEP 1:</u> Put the bookcase backside down on a soft surface, Attach the bun feet to the bottom of bookcase. Return the bookcase to the upright position.