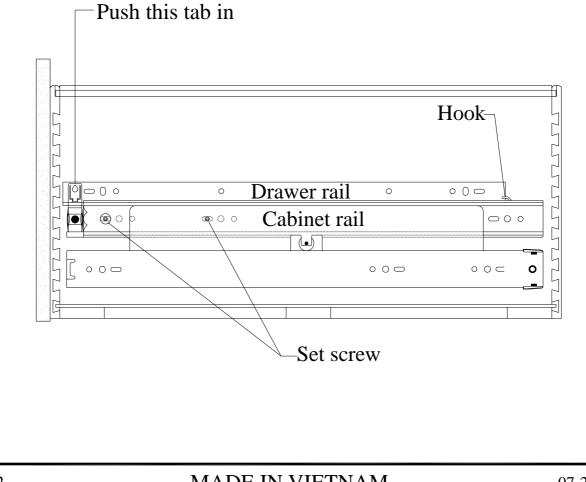

ITEM NO: I91-378 Combo File

Instruction for the File Drawer with Heavy Duty Ball Bearing Slides

To remove the drawer, please remove the set screws on two sides of the drawers. Push the tab in toward the drawer and lift up the drawer to move out.

To install the drawer, please extend the slides all the way out. Set the drawer box into cabinet rail and slide back so the drawer rail goes under the hook in cabinet rail. Then snap the tab into drawer rail and replace set screws.