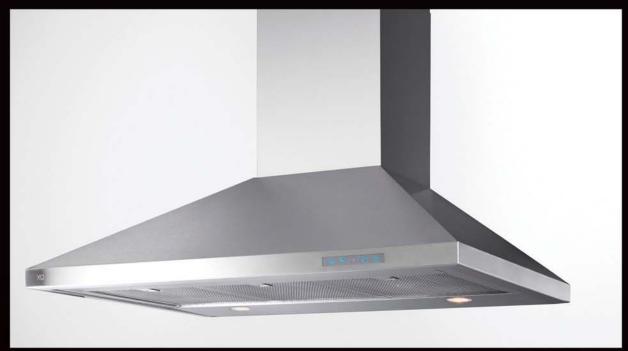

### $X \cap V$

The XOV is a must for those who desire the utmost in performance and design. The high powered whisper quiet blowers, electronic touch controls and stainless steel filters are perfect for pro style cooking appliances. This model is 24 inches Deep. At XO we believe that good design is something everyone can afford.

#### Features and Benefits:

- Premium 700 CFM EBM whisper quiet, high velocity blower - Optimally removes Smoke, Grease and Odors.
- Illuminated Touch controls with 3 level light dimmer
- 5 Minute delay off
- Two 50 W Halogen Lights Provide brilliant illumination over the cooking surface Fixtures also acommodate GU10 LED bulbs
- High quality Stainless Steel with incomparable handcrafted Italian finish
- Upgraded Stainless Steel Filters Trap airborne smoke and grease particles.
  They can be easily be removed for dishwasher-safe cleaning.
- $\bullet$  Telescopic duct cover fits ceilings  $8^{\prime}$  to  $9^{\prime}$
- Mounting Height from cooking surface 27"-32"
- Sound level 1.5 6.0 Sones