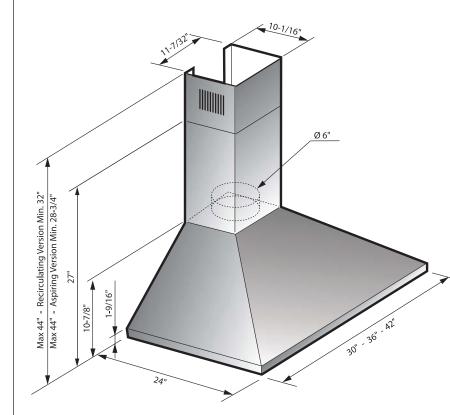

# XOV Spec Sheet

Wall Mount Hood

Model: XOV30S, XOV36S, XOV42S

**Sizes:** 30", 36", 42" **Depth:** 24"

#### Features and Benefits:

- Premium 700 CFM EBM whisper quiet, high velocity blower - Optimally removes Smoke, Grease and Odors.
- Illuminated Touch controls with 3 level light dimmer
- 5 Minute delay off
- Two 50 W Halogen Lights Provide brilliant illumination over the cooking surface Fixtures also acommodate GU10 LED bulbs
- High quality Stainless Steel with incomparable handcrafted Italian finish
- Upgraded Stainless Steel Filters Trap airborne smoke and grease particles.
  They can be easily be removed for dishwasher-safe cleaning.
- $\bullet$  Telescopic duct cover fits ceilings  $8^{\prime}$  to  $9^{\prime}$
- Mounting Height from cooking surface 27"-32"
- Sound level 1.5 6.0 Sones

#### **Duct Options and Electrical Requirements:**

- 6 inch duct required
- Ductless Option for applications where no ducting is available
- AC 115v—60hz (4amp)