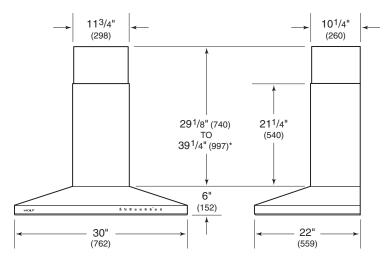

#### wolfappliance.com

wolfappliance.com

| SPECIFICATIONS                                         |                                                                         |
|--------------------------------------------------------|-------------------------------------------------------------------------|
| PRODUCT<br>Dimensions<br>Overall Height<br>Weight      | 30"W x 6"H x 22"D<br>35 <sup>1</sup> /8" - 45 <sup>1</sup> /4"<br>85 lb |
| DISCHARGE<br>Vertical                                  | 6" Round                                                                |
| ELECTRICAL<br>Supply<br>Service                        | 110/120 VAC, 60 Hz<br>15 amp circuit                                    |
| INSTALLATION<br>Bottom of Hood to Countertop 24" – 36" |                                                                         |

Specifications are subject to change without notice. Visit wolfappliance.com/specs for the most up-to-date information.

Dimensions may vary  $\pm 1/8"$  (3). Dimensions in parentheses are millimeters unless otherwise specified.

# DIMENSIONS

\*49<sup>1</sup>/8" (1248) to 59<sup>1</sup>/4" (1505) with accessory flue extension.