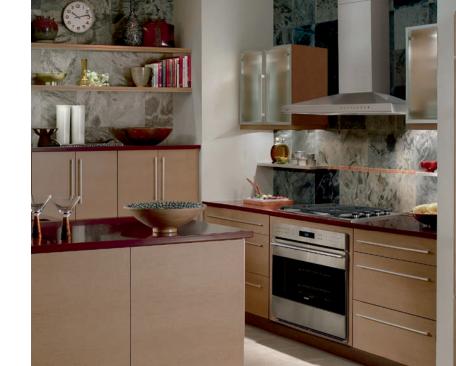

Cooktop hoods are recommended for use with Wolf induction, electric and gas cooktops and integrated modules. For Wolf ranges and rangetops, a pro ventilation hood is recommended.