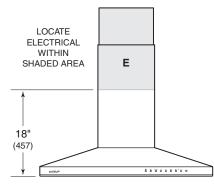

### ELECTRICAL LOCATION

 $24"\,(610)$  to  $36"\,(914)$  bottom edge to countertop