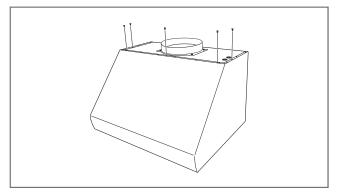

## PRO WALL HOOD DUCT COVER INSTALLATION

- 1 Install the ventilation hood using the instructions provided with the hood.
- 2 For indoor hoods only, remove and discard the existing screws from the top of the hood.

- 3 Place the duct cover on the hood.
- 4 Loosely install eight #8 x 1/2" screws.

- 5 Verify the duct cover alignment, then tighten the screws.
- 6 If accessible, use the six additional screws to secure the top of the duct cover to an upper cabinet or soffit.