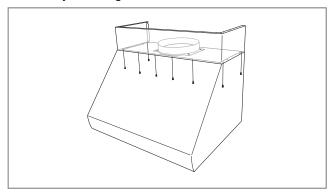

- 3 Place the duct cover on the hood.
- 4 Loosely install eight #8 x 1/2" screws.

- 5 Verify the duct cover alignment, then tighten the screws.
- 6 If accessible, use the six additional screws to secure the top of the duct cover to an upper cabinet or soffit.