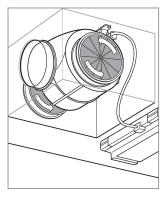

3 Place the charcoal filters on both sides of the blower and rotate the filters counter-clockwise to secure.

Install the grease filters and rotate the bottom cover upward and into position.