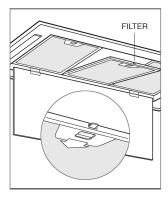

## CEILING MOUNTED HOODS AND UNDER CABINET HOOD INSERTS RECIRCULATING FILTERS INSTALLATION

- Pull down the front edge of the bottom panel of the hood and allow it to rotate downward.
- 2 Remove the filters.

3 Place the charcoal filters on both sides of the blower and rotate the filters counter-clockwise to secure.

Install the grease filters and rotate the bottom cover upward and into position.