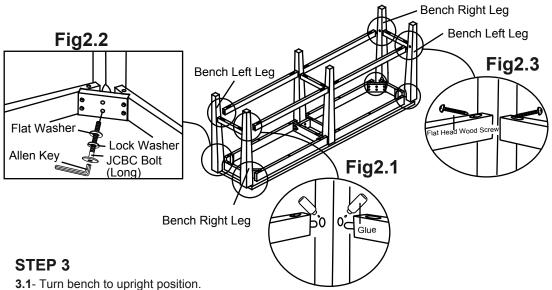

### STEP 2

- 2.1- Attach side and center Stretcher to the Left and Right legs by using the provided glue as shown on Fig.2.1
- 2.2- Attach Left and Right legs to the Bench Top using the provided hardware as shown on Fig.2.2
- 2.3- Secure the stretchers and legs by using the Pan Head Screw as shown on Fig.2.3

- **3.1** Turn bench to upright position.
- **3.2** Once bench is fully balance fully tighten all bolts.