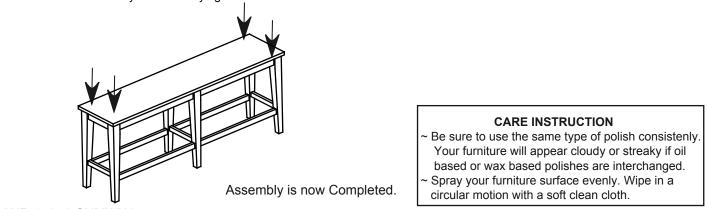

- **3.1** Turn bench to upright position.
- **3.2** Once bench is fully balance fully tighten all bolts.