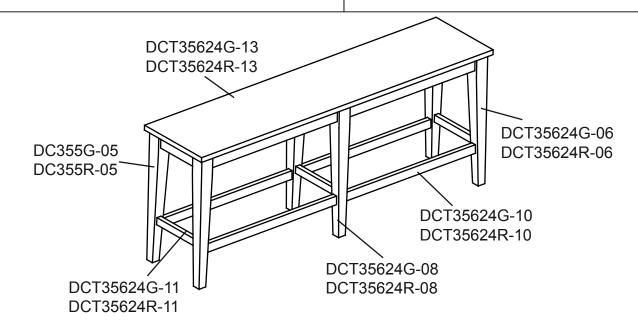

# COMPONENT LIST:

## HARDWARE LIST:

| PART NO                                              | FIGURE                                | DESCRIPTION      | QTY   | 1   | PART NO | FIGURE     | DESCRIPTION          | QTY   |
|------------------------------------------------------|---------------------------------------|------------------|-------|-----|---------|------------|----------------------|-------|
| DCT35624G-01<br>DCT35624R-01                         |                                       | Hardware Bag     | 1 pce | 9   | 1       | 0          | JCBC Bolt<br>(Short) | 4pcs  |
| DCT35624G-13<br>DCT35624R-13                         |                                       | Bench Seat       | 1 pce | e   | 2       |            | JCBC Bolt<br>(Long)  | 8pcs  |
| DCT35624G-06<br>DCT35624R-06                         |                                       | Bench Left Leg   | 2 pc: | s   | 3       | Ø          | Lock Washer          | 12pcs |
| DCT35624G-05<br>DCT35624R-05                         |                                       | Bench Right Leg  | 2 pcs | 8   | 4       | $\bigcirc$ | Flat Washer          | 12pcs |
| DCT35624G-08<br>DCT35624R-08                         | · · · · · · · · · · · · · · · · · · · | Bench center Leg | 2 pcs | 5   | 5       | <b>§</b> > | Flat Head Wood       | 14pcs |
| DCT35624G-10<br>DCT35624R-10                         |                                       | Side Stretcher   | 4 pc: | s   | 6       |            | Screw                |       |
| DCT35624G-11                                         |                                       | Center Stretcher | 3 pcs | s   | 0       |            | Allen Key            | 1 pce |
| DCT35624R-11                                         |                                       |                  |       |     | 7       |            | Glue                 | 1 pce |
| This product will take 15-20<br>minutes to assemble. |                                       |                  |       |     |         |            |                      |       |
| Reminders                                            |                                       |                  |       | 101 | ſE:     |            |                      |       |