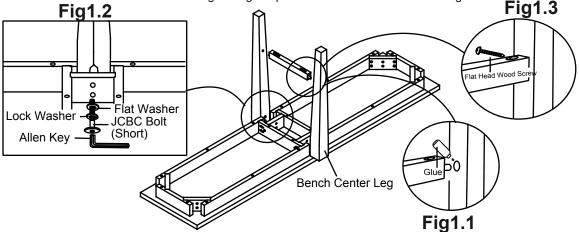

### STEP 1

- Turn the Bench Seat upside down on a soft protective surface such as carpet.
- **1.1**-Attach Center Stretcher to middle of legs by using the provided hardware as shown in Fig.1.1
- 1.2-Attach Center legs to the middle of Bench Seat using the provided hardware as shown in Fig.1.2
- 1.3-Secure the center stretcher and center legs using the provided hardware as shown in Fig.1.3