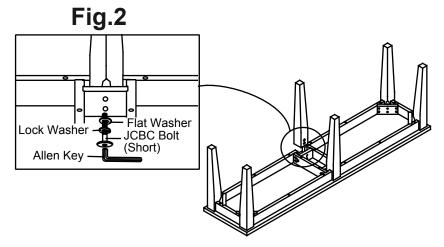

### STEP 2

2.1- Attach 2 Center legs to the middle of Bench seat using the provided hardware as shown in Fig.2.