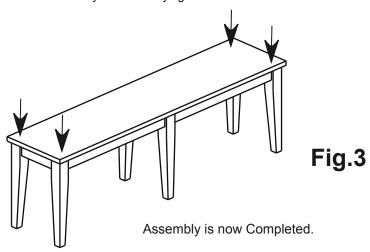

## STEP 3

- 3.1- Turn bench to upright position.
- 3.2- Once bench is fully balance fully tighten all bolts.