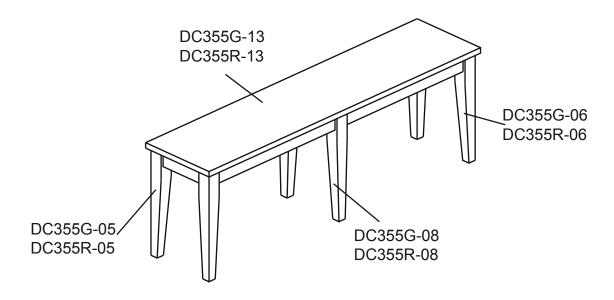

## **COMPONENT LIST:**

## **HARDWARE LIST:**

| PART NO                | FIGURE   | DESCRIPTION      | QTY   | PART NO | FIGURE | DESCRIPTION          | QTY   |
|------------------------|----------|------------------|-------|---------|--------|----------------------|-------|
| DC355G-01<br>DC355R-01 |          | Hardware Bag     | 1 pce | 1       | 0      | JCBC Bolt<br>(Short) | 4pcs  |
| DC355G-13<br>DC355R-13 |          | Bench Seat       | 1 pce | 2       | 0      | JCBC Bolt<br>(Long)  | 8pcs  |
| DC355G-06<br>DC355R-06 |          | Bench Left Leg   | 2 pcs | 3       |        | Lock Washer          | 12pcs |
| DC355G-05<br>DC355R-05 |          | Bench Right Leg  | 2 pcs | 4       | 0      | Flat Washer          | 12pcs |
| DC355G-08<br>DC355R-08 | <b>○</b> | Bench center Leg | 2 pcs | 5       |        | Allen Key            | 1 pce |