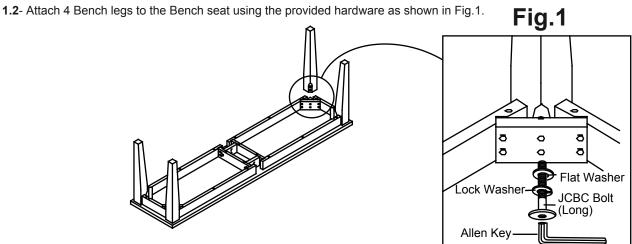

## STEP 1

1.1- Turn the Bench Seat upside down on a soft protective surface such as carpet.

### STEP 2

2.1- Attach 2 Center legs to the middle of Bench seat using the provided hardware as shown in Fig.2.