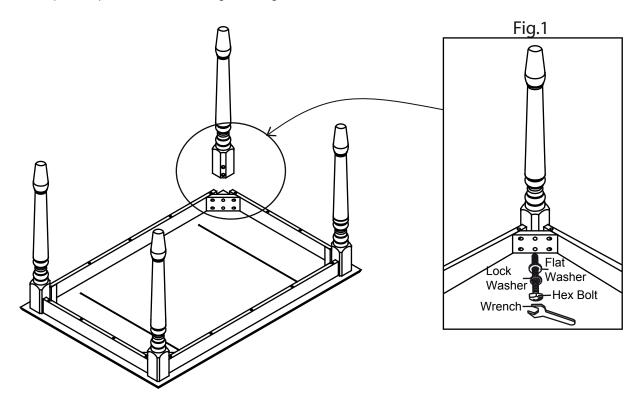

### STEP 1

- 1.1-Turn the Table Top upside down on a soft protective surface such as carpet or other soft material.
- 1.2- Attach the Table leg to the corner of the apron using the provided hardware as shown in Fig 1.
- 1.3- Repeat Step1.2 for the 3 remaining Table legs.