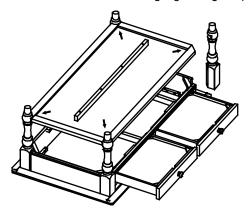

### STEP 2

2.1-Insert the Fixed Shelf into the already installed legs as shown on Fig.2 Insert the last leg to the corner of apron frame and Fixed Shelf.
Once fixed shelf is installed attached the remaining legs using the provided hardware as shown on Fig.2.

Fig.2