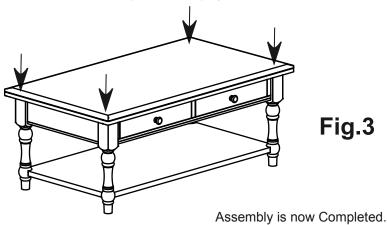

#### STEP 3

- 3.1- Close all drawers.
- 3.2- Turn table to upright position.

Once coffee table is fully balance fully tighten all bolts.