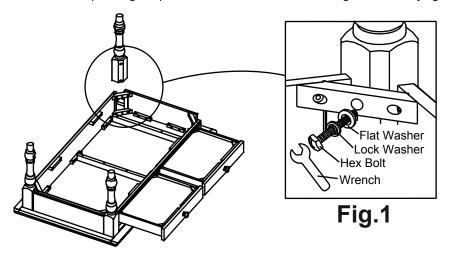

### STEP 1

- 1.1- Pull out the Drawer as shown on Fig.1 And Turn the coffee Table upside down on a soft protective surface such as carpet.
- 1.2- Attach 3 of the 4 legs to the Table Tops using the provided hardware as shown on Fig.1 Do not fully tighten bolts yet.

| PART NO | FIGURE  | DESCRIPTION | QTY   |
|---------|---------|-------------|-------|
| 1       | Chambra | HexBolt     | 8 pcs |
| 2       |         | Lock Washer | 8 pcs |
| 3       | 0       | Flat Washer | 8 pcs |
| 4       | 5       | Wrench      | 1 pce |