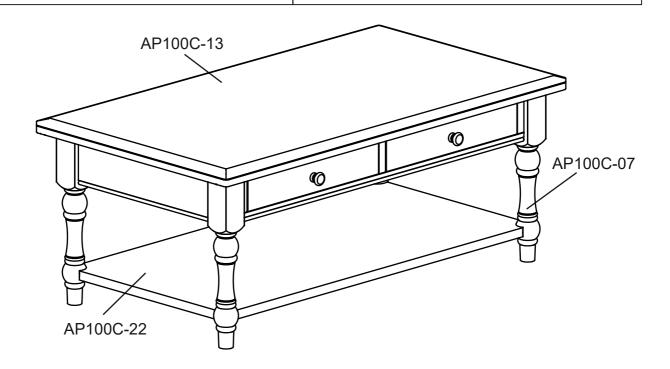

## **HARDWARE LIST:**

| PART NO   | FIGURE | DESCRIPTION  | QTY   |
|-----------|--------|--------------|-------|
| AP100C-01 | 002    | Hardware Bag | 1 pce |
| AP100C-13 |        | Table Top    | 1 pce |
| AP100C-07 |        | Legs         | 4 pcs |
| AP100C-22 |        | Fixed Shelf  | 1 pce |