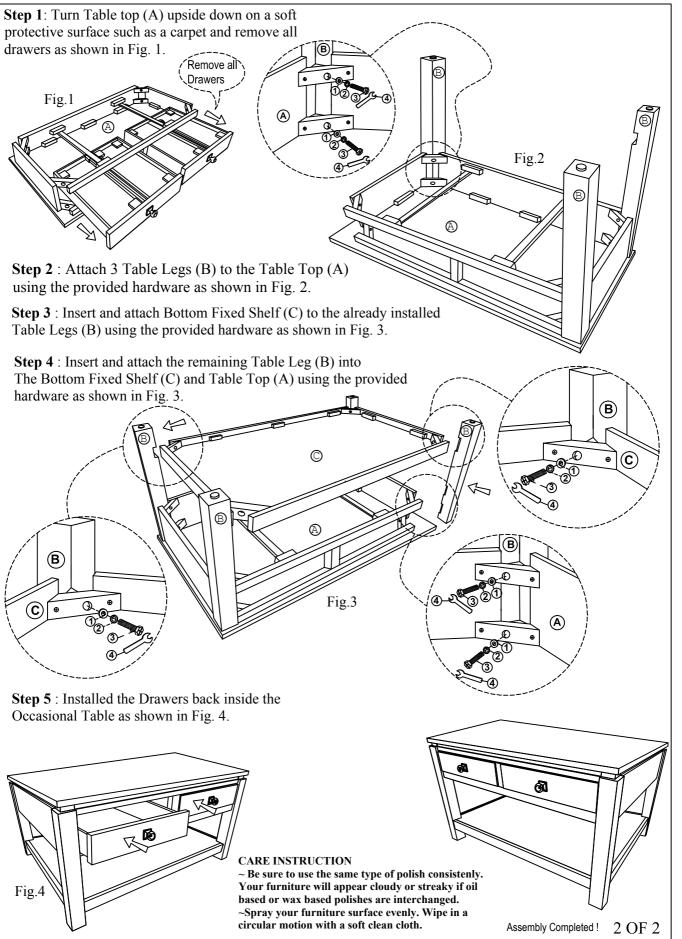

-----------|--------|-------|
| 1  | Flat Washer   | <sup>5</sup> / <sub>16</sub> " x 18 mm |        | 12pcs |
| 2  | Spring Washer | <u>5</u> "                             |        | 12pcs |
| 3  | Hex Bolt      | 5/16 " x 2½"                           |        | 12pcs |
| 4  | Wrench        | 12.8 mm                                | 5      | 1pcs  |

#### Reminders

- 1. Use only the hardware supplied.
- 2. Once the Table is finished, level and tighten all the bolts.
- 3. Do not over tighten bolts.
- 4. This item may require periodic tightening.

#### NOTE:

- 1. Hardware pack is located underneath the Table Top (A).
- 2. Two or more people are needed for assembly. Please keep all hardware part out the reach of children.

1 OF 2

# WINNERS ONLY® ASSEMBLY INSTRUCTIONS

PROD. NO: AH 300S