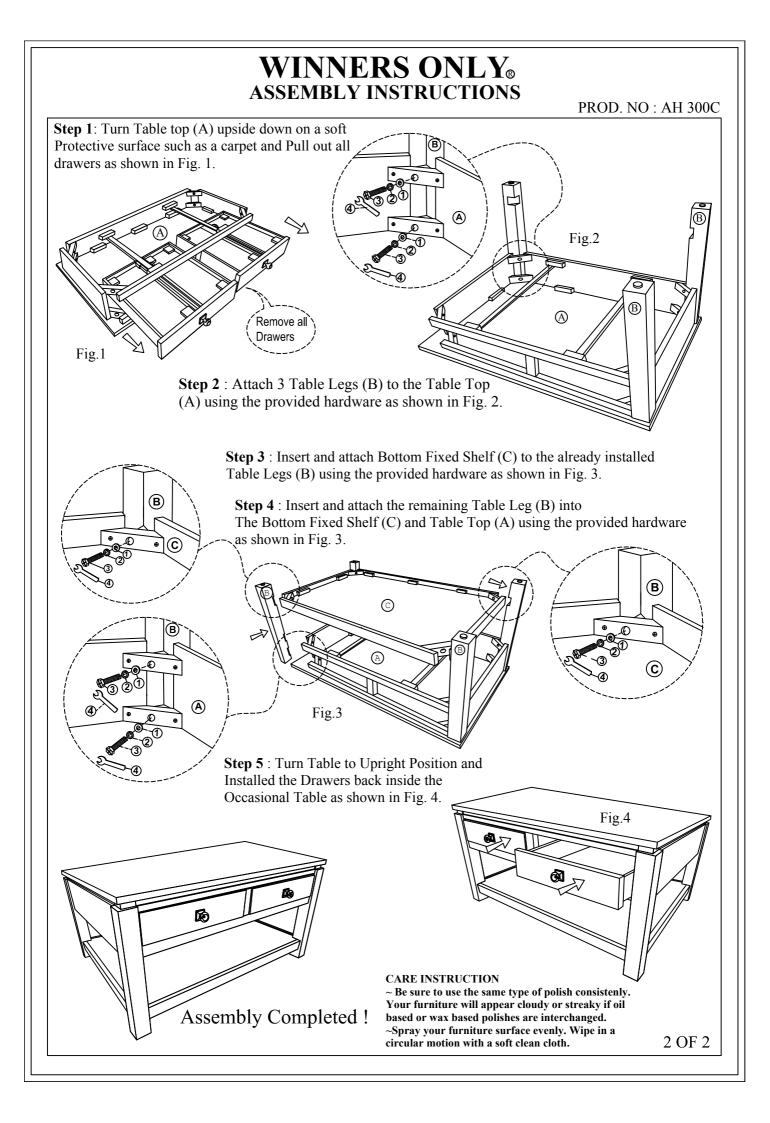

---------|-------|
| 1  | Flat Washer   | $\frac{5}{16}$ " x 18 mm                           | $\bigcirc$ | 12pcs |
| 2  | Spring Washer | $\frac{5}{16}$ "                                   | ©;         | 12pcs |
| 3  | Hex Bolt      | $\frac{5}{16}$ " x 2 <sup>1</sup> / <sub>2</sub> " | Eduarda    | 12pcs |
| 4  | Wrench        | 12.8 mm                                            | 5          | 1pcs  |

Reminders

- 1. Use only the hardware supplied.
- 2. Once the Table is finished, level and tighten all the bolts.
- 3. Do not over tighten bolts.
- 4. This item may require periodic tightening.

NOTE :

1. Hardware pack is located underneath the Table Top (A).

2. Two or more people are needed for assembly. Please keep all hardware part out the reach of children.

1 OF 2 MADE IN MALAYSIA