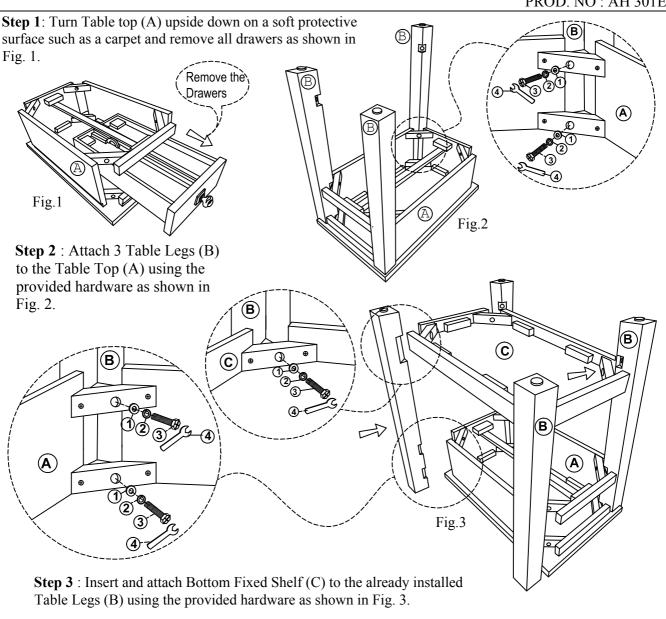

## WINNERS ONLY® **ASSEMBLY INSTRUCTIONS**

PROD. NO: AH 301E

Step 4: Insert and attach the remaining Table Leg (B) into The Bottom Fixed Shelf (C) and Table Top (A) using the provided hardware as shown in Fig. 3.

Step 5: Turn Table to Upright Position and Installed the Drawers back inside the Occasional Table as shown in Fig. 4.