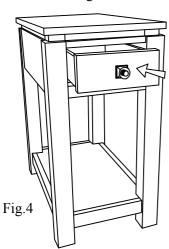

Step 5: Turn Table to Upright Position and Installed the Drawers back inside the Occasional Table as shown in Fig. 4.