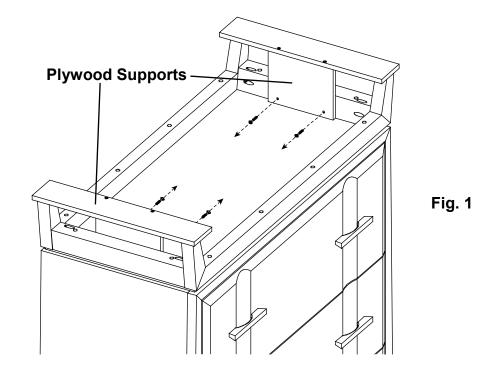

#### Tools Required: Phillips Screwdriver, Pencil.

1. Remove screws from the plywood supports and side aprons. Recycle or discard. See Figure 1.

2. Place the chest at its final destination. Rotate the Small Adjustable Glides (Y) on the bottoms of the legs until the unit is level. See Figure 2.