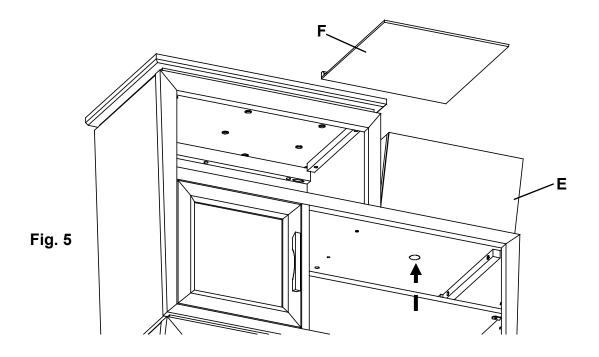

#### Height Adjustment

Loosen screws '3' and adjust door. Re-tighten screw.

If there is a problem with a Hinge (Q), do not attempt to remove it. Contact Customer Service first.

5. The Tray Bottom Assembly (F) is a removable insert for the Tray Assembly (E). See Figure 5. It serves two purposes; the lip at the back keeps the records at an angle and in case the Tray Assembly is damaged, it can be removed as shown by the arrows in Figure 5 to reveal the screws that attach the Tray Assembly (E) to the case. Install the Tray Bottom Assembly (F) before adding the records to the Tray.