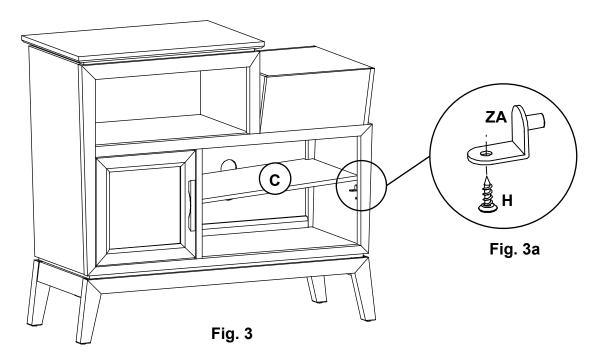

3. To move the Adjustable Shelf (C), remove the #6 x 1/2" Undercut Screws (H) and the Shelf (C). Reposition the Shelf Brackets (ZA) to the desired positions, replace the shelf and insert the screws. See Figures 3 and 3a.