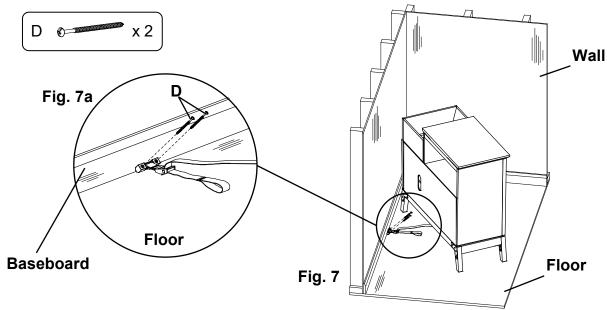

6. Decide where you want to place the piece of furniture in your room. Mark the baseboard with a pencil mark directly behind the location where the tipping restraint is attached to your item. Move the item away from the wall far enough to allow you to access the spot where the baseboard meets the floor. Position the straps and Plastic Bracket (B) as shown in Figures 6 and 6a with the angled corners of the Plastic Bracket (B) firmly placed against the seam of the baseboard and floor. Attach by driving #8 x 3" Pan Head Screws (D) through the holes in the Plastic Bracket (B) into the seam below the baseboard where it meets the floor. See Figures 6 and 6a.