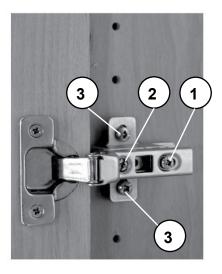

## screw '2' counter-clockwise. To move it away, rotate screw '2' clockwise.

Side adjustment

Depth Adjustment

To move the door towards the side panel, rotate

Loosen screw '1' and adjust door. Re-tighten screw.

#### Height Adjustment

Loosen screws '3' and adjust door. Re-tighten screw.

If there is a problem with a Hinge (Q), do not attempt to remove it. Contact Customer Service first.

5. The Tray Bottom Assembly (F) is a removable insert for the Tray Assembly (E). See Figure 5. It serves two purposes; the lip at the back keeps the records at an angle and in case the Tray Assembly is damaged, it can be removed as shown by the arrows in Figure 5 to reveal the screws that attach the Tray Assembly (E) to the case. Install the Tray Bottom Assembly (F) before adding the records to the Tray.