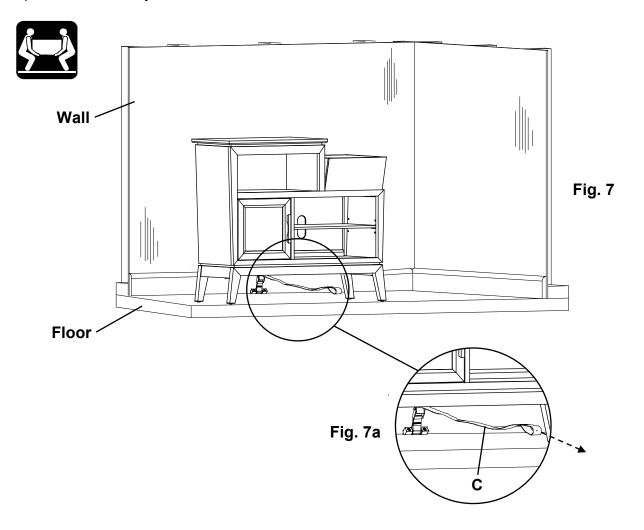

7. Move the item back into position against the wall and reach underneath the piece of furniture to grasp the loop in the free end of the strap. Pull the free end of the strap until portion between the Cam Buckle (A) and the back apron of the item is tight. See Figures 7 and 7a. If you need to move the piece of furniture reach beneath and locate the buckle which connects the two sections of the strap and depress the release lever, then pull on the section of strap that is between the buckle and the back apron of the furniture until there is enough slack to allow you to pull the item away from the wall.