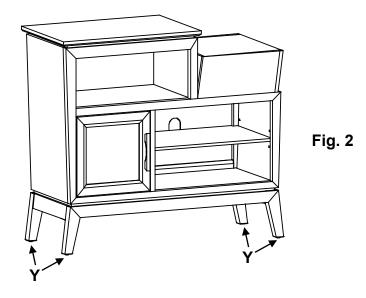

#### Tools Required: Phillips Screwdriver, Pencil.

1. Remove screws from the plywood supports and side aprons. Recycle or discard. See Figure 1.

2. Place the chest at its final destination. Rotate the Small Adjustable Glides (Y) on the bottoms of the legs until the unit is level. See Figure 2.