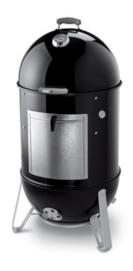

# SMOKEY MOUNTAIN COOKER™ SMOKER 22"

**FULL SPECS** 

#### **COOKING SYSTEM**

Porcelain-enameled bowl and lid

Two plated steel cooking grates

Steel charcoal grate

Porcelain-enameled water pan and charcoal chamber

### **COOKING AREA**

Total cooking area (square inches): 726

### **CONSTRUCTION**

Rust-resistant aluminum damper(s): 4

Glass-reinforced nylon lid handle: 2

## **FEATURES**

Built-in lid thermometer

Rust-resistant aluminum fuel door

Premium-grade cover included

Owner's guide

Limited warranty

Silicone Temperature Grommet

### **DIMENSIONS**

Height (inches): 48.5

Width (inches): 23

Depth (inches): 24

;