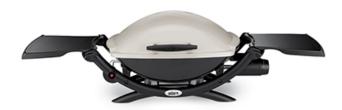

# WEBER® Q® 2000™

#### **COOKING SYSTEM**

Stainless steel burner(s): 1

Main burners: BTU-per-hour input: 12,000

Infinite heat control settings

Infinite control burner valve(s)

Push button ignition system

## **COOKING AREA**

Total cooking area (square inches): 280

#### CONSTRUCTION

Cast aluminum lid and body

Glass-reinforced nylon frame

Two folding work tables

Removable catch pan

## COLOR/ITEM

Painted, cast aluminum lid finish

# **DIMENSIONS (LID OPEN, TABLES OUT)**

Height (inches): 26

Width (inches): 51.4

Depth (inches): 24.3

;