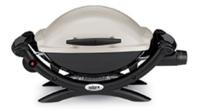

# WEBER<sup>®</sup> Q<sup>®</sup> 1000<sup>™</sup> FULL SPECS

## COLOR/ITEM

Painted, cast aluminum lid finish

### CONSTRUCTION

Cast aluminum lid and body Glass-reinforced nylon frame

Removable catch pan

;