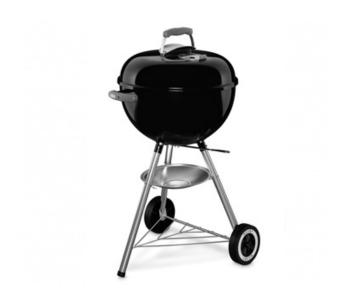

#### **COOKING SYSTEM**

Porcelain-enameled bowl and lid

Plated steel cooking grate

Steel charcoal grate

### **CONSTRUCTION**

One-Touch™ cleaning system

Aluminum ash catcher

Rust-resistant aluminum damper(s): 1

Glass-reinforced nylon lid handle: 1

Glass-reinforced nylon bowl handle: 1

Durable all-weather wheels: 2

Rubber Molded Wheels

# **FEATURES**

Owner's guide

Limited warranty

Lid handle with heat shield

Angled lid hook inside grill lid

#### **DIMENSIONS**

Height (inches): 36

Width (inches): 23

Depth (inches): 18.5