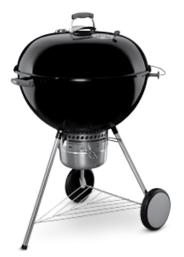

# ORIGINAL KETTLE<sup>™</sup> PREMIUM 26"

**FULL SPECS** 

### **COOKING SYSTEM**

Porcelain-enameled bowl and lid Stainless steel hinged cooking grate Steel charcoal grate

#### CONSTRUCTION

One-Touch<sup>™</sup> cleaning system Removable, high-capacity aluminum ash catcher Rust-resistant aluminum damper(s): 1 Glass-reinforced nylon lid handle: 1 Glass-reinforced nylon handle with tool hooks: 1 Durable all-weather wheels with full wheel hubs: 2

## FEATURES

Built-in lid thermometer Char-Basket<sup>™</sup> charcoal fuel holders: 2 Tuck-Away<sup>™</sup> lid holder Owner's guide Limited warranty Lid handle with heat shield

#### COLOR/ITEM

Black