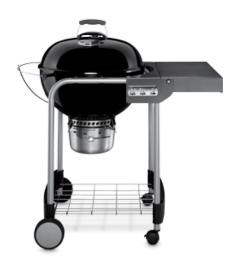

# PERFORMER® 22"

#### **COOKING SYSTEM**

Porcelain-enameled bowl and lid

Steel charcoal grate

### **COOKING AREA**

Total cooking area (square inches): 363

### **CONSTRUCTION**

Heavy-duty steel cart frame

Painted, metal fold-down table

One-Touch™ cleaning system

Removable, high-capacity aluminum ash catcher

Wire bottom shelf

Rust-resistant aluminum damper(s): 1

Glass-reinforced nylon lid handle: 1

 $\label{thm:continuous} \mbox{Durable all-weather wheels with full wheel hubs:}$ 

2

Locking casters: 2

### **FEATURES**

Built-in lid thermometer

Tool hooks: 3

Tuck-Away<sup>™</sup> lid holder

Owner's guide

Limited warranty

Gourmet BBQ System<sup>™</sup> hinged cooking grate

Lid handle with heat shield

### COLOR/ITEM

Black

### **DIMENSIONS**

Height (inches): 43.5

Width (inches): 42

Depth (inches): 29

| ÷ |  |  |
|---|--|--|
|   |  |  |
|   |  |  |
|   |  |  |
|   |  |  |
|   |  |  |
|   |  |  |
|   |  |  |
|   |  |  |
|   |  |  |
|   |  |  |
|   |  |  |
|   |  |  |
|   |  |  |
|   |  |  |
|   |  |  |