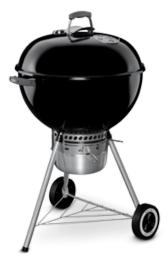

# ORIGINAL KETTLE<sup>™</sup> PREMIUM 22"

FULL SPECS

# **COOKING SYSTEM**

Porcelain-enameled bowl and lid Plated steel hinged cooking grate Steel charcoal grate

#### CONSTRUCTION

One-Touch<sup>™</sup> cleaning system Removable, high-capacity aluminum ash catcher Rust-resistant aluminum damper(s): 1 Glass-reinforced nylon lid handle: 1 Glass-reinforced nylon handle with tool hooks: 2 Durable all-weather wheels: 2

# FEATURES

Built-in lid thermometer Owner's guide Limited warranty Lid handle with heat shield Angled lid hook inside grill lid