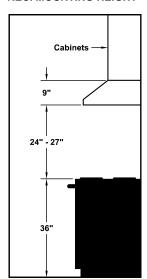

## **REC. MOUNTING HEIGHT\***

\* Exceeding recommended mounting height may compromise performance.