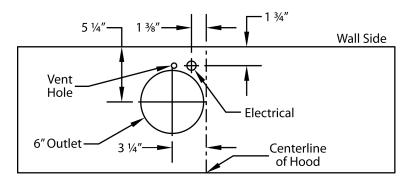

Special Notes: LED lights. WL-1 warming lights are available on selected models.

| WIDTH:    | 30" |
|-----------|-----|
| DEPTH:    | 21" |
| HEIGHT:   | 9"  |
| CFM:      | 300 |
| SONES:    | 5.4 |
| AMPS:     | 2.5 |
| # LIGHTS: | 2   |



## **CONNECTION DIAGRAM**



300 CFM B100 Single Blower (Top View)

## **REC. MOUNTING HEIGHT\***



\* Exceeding recommended mounting height may compromise performance.

## **ELECTRICAL/MECHANICAL SPECIFICATIONS FOR BLOWER UNIT**

| ELECTRICAL MICAL OF LOW FOR THE CRITICAL CRITICA |       |       |    |      |             |             |             |             |             |                         |        |
|------------------------------------------------------------------------------------------------------------------------------------------------------------------------------------------------------------------------------------------------------------------------------------------------------------------------------------------------------------------------------------------------------------------------