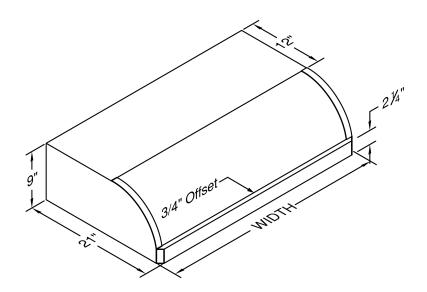

Special Notes: LED lights. WL-1 warming lights are available on selected models.

| WIDTH:    | 30" |
|-----------|-----|
| DEPTH:    | 21" |
| HEIGHT:   | 9"  |
| CFM:      | 300 |
| SONES:    | 5.4 |
| AMPS:     | 2.5 |
| # LIGHTS: | 2   |