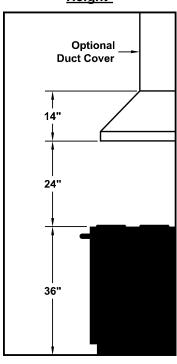

# Recommended Mounting Height\*

\*Exceeding recommended mounting height may compromise performance.