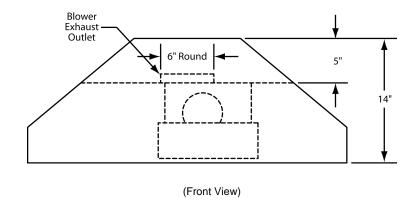

## **EURO-STYLE WALL MOUNT RANGE HOOD SPECIFICATIONS**

# **SLDH14-136**

Halogen lights. This model is not available with heat lamps. Shown with optional duct cover (sold separately). Optional duct covers are available in standard and custom sizes.

### **Dimensional Information**

| Width         | 36.0  |  |  |
|---------------|-------|--|--|
| Depth         | 21.0  |  |  |
| Height        | 14.0  |  |  |
| CFM @ 0.0" SP | 300.0 |  |  |
| Sones         | 5.4   |  |  |
| Amps          | 2.5   |  |  |
| # Lights      | 2.0   |  |  |



#### **Connection Diagram**



300 CFM B100 Single Blower (Top View)



# Recommended Mounting Height\*



\*Exceeding recommended mounting height may compromise performance.

#### **Electrical/Mechanical Specifications For Blower Unit**

| Model       | Volts | Amps* | Hz   | RPM    | CFM<br>SP@0.0" | Equivalent CFM | CFM<br>SP@0.1" | CFM<br>SP@0.2" | CFM<br>SP@0.3" | Minimum Round Duct Size | Sones# |
|-------------|-------|-------|------|--------|----------------|----------------|----------------|----------------|----------------|-------------------------|--------|
| B100 Single | 115.0 | 1.5   | 60.0 | 1550.0 | 300.0          | 450.0          | 273.0          | 245.0          | 225.0          | 6" (28 sq. in.)         | 5.4    |

<sup>+</sup> This model is equipped with halogen lighting: (2 lights: 30" - 41", 3 lights: 42" - 48").



<sup>\$</sup> Becaus