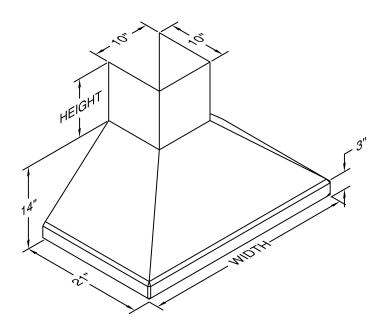

### **Dimensional Information**

| Width         | 36.0  |  |  |
|---------------|-------|--|--|
| Depth         | 21.0  |  |  |
| Height        | 14.0  |  |  |
| CFM @ 0.0" SP | 300.0 |  |  |
| Sones         | 5.4   |  |  |
| Amps          | 2.5   |  |  |
| # Lights      | 2.0   |  |  |