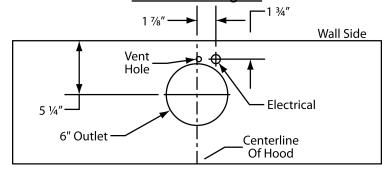

## **EURO-STYLE WALL MOUNT RANGE HOOD SPECIFICATIONS**

# **SLDH14-136**

Halogen lights. This model is not available with heat lamps. Shown with optional duct cover (sold separately). Optional duct covers are available in standard and custom sizes.

### **Dimensional Information**

| Width         | 36.0  |  |  |
|---------------|-------|--|--|
| Depth         | 21.0  |  |  |
| Height        | 14.0  |  |  |
| CFM @ 0.0" SP | 300.0 |  |  |
| Sones         | 5.4   |  |  |
| Amps          | 2.5   |  |  |
| # Lights      | 2.0   |  |  |



#### **Connection Diagram**



300 CFM B100 Single Blower (Top View)



# Recommended Mounting Height\*



\*Exceeding recommended mounting height may compromise performance.

#### **Electrical/Mechanical Specifications For Blower Unit**

| Model       | Volts | Amps* | Hz   | RPM    | CFM<br>SP@0.0" | Equivalent CFM | CFM<br>SP@0.1" | CFM<br>SP@0.2" | CFM<br>SP@0.3" | Minimum Round Duct Size | Sones# |
|-------------|-------|-------|------|--------|----------------|----------------|----------------|----------------|----------------|-------------------------|--------|
| B100 Single | 115.0 | 1.5   | 60.0 | 1550.0 | 300.0          | 450.0          | 273.0          | 245.0          | 225.0          | 6" (28 sq. in.)         | 5.4    |

<sup>+</sup> This model is equipped with halogen lighting: (2 lights: 30" - 41", 3 li