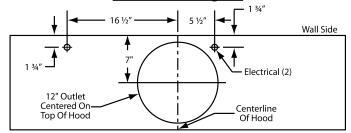

#### **Connection Diagram**

## 1200 CFM Double B200 Dual Blowers (Top View)

The transition shown (VP563) is installed in the hood at the factory as a standard item. It will be located in the exact center of the duct cover (left to right front to rear).

# Recommended Mounting Height\*

\*Exceeding recommended mounting height may compromise performance.

VP563 Standard Transition Installed (Front View)