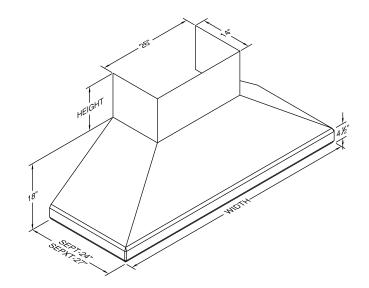

## **SEPTH18-466**

Halogen lights. This model is not available with heat lamps. Shown with optional duct cover (sold separately). Optional duct covers are available in standard and custom sizes.

## **Dimensional Information**

| Width         | 66.0   |  |  |
|---------------|--------|--|--|
| Depth         | 24.0   |  |  |
| Height        | 18.0   |  |  |
| CFM @ 0.0" SP | 1200.0 |  |  |
| Sones         | 6.6    |  |  |
| Amps          | 7.8    |  |  |
| # Lights      | 4.0    |  |  |