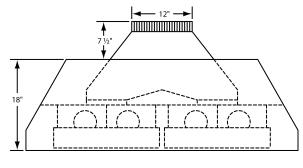

# Recommended Mounting Height\*

\*Exceeding recommended mounting height may compromise performance.

VP563 Standard Transition Installed (Front View)