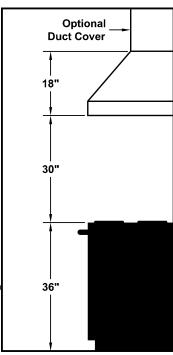

# Recommended Mounting Height\*

\*Exceeding recommended mounting height may compromise performance.

VP563 Standard Transition Installed (Front View)