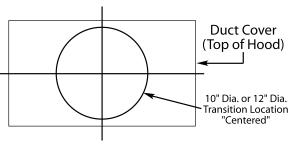

## 1200 CFM Double B200 Dual Blowers (Top View)

The transition shown (VP563) is installed in the hood at the factory as a standard item. It will be located in the exact center of the duct cover (left to right front to rear).

# Recommended Mounting Height\*

\*Exceeding recommended mounting height may compromise performance.

VP563 Standard Transition Installed (Front View)