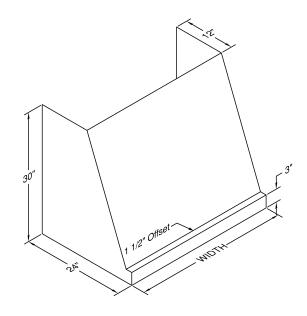

## **Dimensional Information**

| monorana monorana |       |  |  |  |  |
|-------------------|-------|--|--|--|--|
| Width             | 54.0  |  |  |  |  |
| Depth             | 24.0  |  |  |  |  |
| Height            | 30.0  |  |  |  |  |
| CFM @ 0.0" SP     | 600.0 |  |  |  |  |
| Sones             | 6.5   |  |  |  |  |
| Amps              | 4.9   |  |  |  |  |
| # Lights          | 4.0   |  |  |  |  |