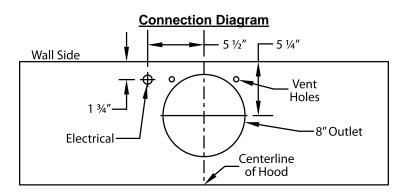

### **Electrical/Mechanical Specifications For Blower Unit**

| Model     | Volts | Amps* | Hz   | RPM    | CFM<br>SP@0.0" | Equivalent CFM | CFM<br>SP@0.1" | CFM<br>SP@0.2" | CFM<br>SP@0.3" | Minimum Round Duct Size | Sones# |
|-----------|-------|-------|------|--------|----------------|----------------|----------------|----------------|----------------|-------------------------|--------|
| B200 Dual | 115.0 | 2.9   | 60.0 | 1550.0 | 600.0          | 900.0          | 531.0          | 480.0          | 430.0          | 8" (50 sq. in.)         | 6.5    |