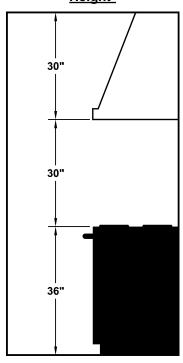

## Recommended Mounting Height\*

\*Exceeding recommended mounting height may compromise performance.