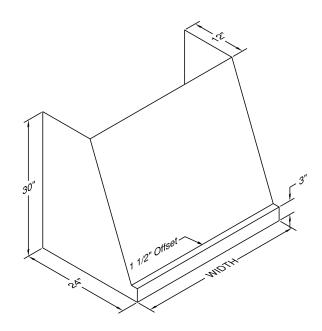

Special Notes: LED lights. WBAR warming light bar is available on selected models.

| WIDTH:    | 54"               |  |  |  |  |  |
|-----------|-------------------|--|--|--|--|--|
| DEPTH:    | 24"               |  |  |  |  |  |
| HEIGHT:   | 30"               |  |  |  |  |  |
| CFM:      | 600<br>6.5<br>4.0 |  |  |  |  |  |
| SONES:    |                   |  |  |  |  |  |
| AMPS:     |                   |  |  |  |  |  |
| # LIGHTS: | 4                 |  |  |  |  |  |