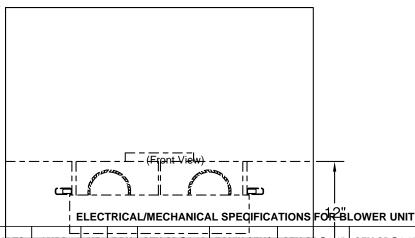

## **REC. MOUNTING HEIGHT\***

\* Exceeding recommended mounting height may compromise performance.

| MODEL VO |           | LTS | AMPS+ | L<br>HZ | RPM | <br>CFM SP@0.0" | EQUIV CFM\$ | CFM SP | @0. | 1"  | CFM SP@0.2" | CFM SP@0.3" | MIN. ROUND | SONES#          |     |
|----------|-----------|-----|-------|---------|-----|-----------------|-------------|--------|-----|-----|-------------|-------------|------------|-----------------|-----|
|          |           |     |       |         |     |                 |             |        |     | _   | <u> </u>    |             |            | DUCT SIZE       |     |
|          | B200 Dual | 1   | 15    | 4.0     | 60  | 1550            | 600         | 900    | 53  | 1 ' | _           | 480         | 430        | 8" (50 sq. in.) | 6.5 |

<sup>+</sup> Add 2.5 amps for each warming light. This model is equipped with LED lighting: (2 lights: 30" - 41", 3 lights: 42" - 48").

<sup>#</sup> Ratings in accordance with the Standard Test Code by the Energy Systems Laboratory of the Texas Engineering Experiment Station.