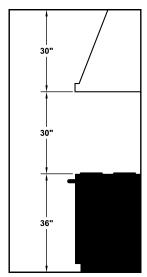

## **REC. MOUNTING HEIGHT\***

\* Exceeding recommended mounting height may compromise performance.

| MODEL VO |           | LTS | AMPS+ | L<br>HZ | RPM | <br>CFM SP@0.0" | EQUIV CFM\$ | CFM SP | @0. | 1"  | CFM SP@0.2" | CFM SP@0.3" | MIN. ROUND | SONES#          |     |
|----------|-----------|-----|-------|---------|-----|-----------------|-------------|--------|-----|-----|-------------|-------------|------------|-----------------|-----|
|          |           |     |       |         |     |                 |             |        |     | _   | <u> </u>    |             |            | DUCT SIZE       |     |
|          | B200 Dual | 1   | 15    | 4.0     | 60  | 1550            | 600         | 900    | 53  | 1 ' | _           | 480         | 430        | 8" (50 sq. in.) | 6.5 |