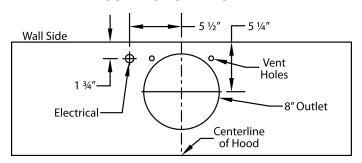

Special Notes: LED lights. WBAR warming light bar is available on selected models.

| WIDTH:    | 54"               |  |  |  |  |  |
|-----------|-------------------|--|--|--|--|--|
| DEPTH:    | 24"               |  |  |  |  |  |
| HEIGHT:   | 30"               |  |  |  |  |  |
| CFM:      | 600<br>6.5<br>4.0 |  |  |  |  |  |
| SONES:    |                   |  |  |  |  |  |
| AMPS:     |                   |  |  |  |  |  |
| # LIGHTS: | 4                 |  |  |  |  |  |



## **CONNECTION DIAGRAM**



600 CFM B200 Dual Blower (Top View)



## **REC. MOUNTING HEIGHT\***



\* Exceeding recommended mounting height may compromise performance.

| MODEL VO |           | LTS | AMPS+ | L<br>HZ | RPM | <br>CFM SP@0.0" | EQUIV CFM\$ | CFM SP | @0. | 1"  | CFM SP@0.2" | CFM SP@0.3" | MIN. ROUND | SONES#          |     |
|----------|-----------|-----|-------|---------|-----|-----------------|-------------|--------|-----|-----|-------------|-------------|------------|-----------------|-----|
|          |           |     |       |         |     |                 |             |        |     | _   | <u> </u>    |             |            | DUCT SIZE       |     |
|          | B200 Dual | 1   | 15    | 4.0     | 60  | 1550            | 600         | 900    | 53  | 1 ' | _           | 480         | 4