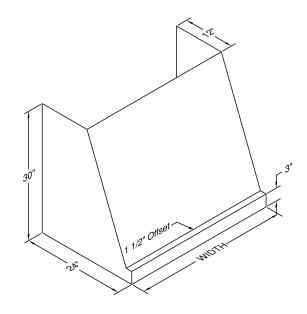

## **Dimensional Information**

| monorana monorana |       |  |  |  |  |
|-------------------|-------|--|--|--|--|
| Width             | 36.0  |  |  |  |  |
| Depth             | 24.0  |  |  |  |  |
| Height            | 30.0  |  |  |  |  |
| CFM @ 0.0" SP     | 600.0 |  |  |  |  |
| Sones             | 6.5   |  |  |  |  |
| Amps              | 3.9   |  |  |  |  |
| # Lights          | 2.0   |  |  |  |  |