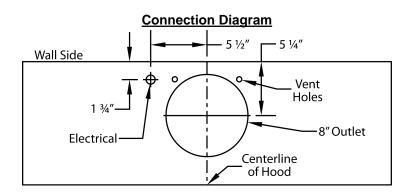

600 CFM B200 Dual Blower (Top View)

### **Electrical/Mechanical Specifications For Blower Unit**

| Model     | Volts | Amps* | Hz   | RPM    | CFM<br>SP@0.0" | Equivalent CFM | CFM<br>SP@0.1" | CFM<br>SP@0.2" | CFM<br>SP@0.3" | Minimum Round Duct Size | Sones# |
|-----------|-------|-------|------|--------|----------------|----------------|----------------|----------------|----------------|-------------------------|--------|
| B200 Dual | 115.0 | 2.9   | 60.0 | 1550.0 | 600.0          | 900.0          | 531.0          | 480.0          | 430.0          | 8" (50 sq. in.)         | 6.5    |