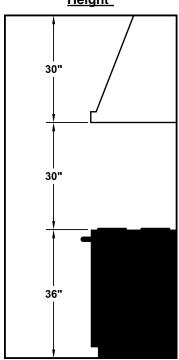

## Recommended Mounting Height\*

\*Exceeding recommended mounting height may compromise performance.