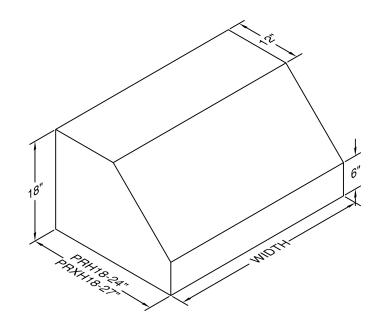

Special Notes: Halogen lights. M600 and M1200 blowers are sold separately. Features stainless steel baffle filters.

| WIDTH:    | 66"       |  |  |  |
|-----------|-----------|--|--|--|
| DEPTH:    | 24"       |  |  |  |
| HEIGHT:   | 18"       |  |  |  |
| CFM:      | See Chart |  |  |  |
| SONES:    | N/A       |  |  |  |
| AMPS:     | See Chart |  |  |  |
| # LIGHTS: | 4         |  |  |  |