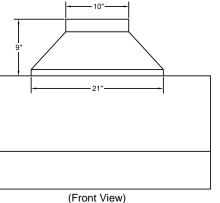

Special Notes: Halogen lights. M600 and M1200 blowers are sold separately. Features stainless steel baffle filters.

| WIDTH:    | 66"       |  |  |  |
|-----------|-----------|--|--|--|
| DEPTH:    | 24"       |  |  |  |
| HEIGHT:   | 18"       |  |  |  |
| CFM:      | See Chart |  |  |  |
| SONES:    | N/A       |  |  |  |
| AMPS:     | See Chart |  |  |  |
| # LIGHTS: | 4         |  |  |  |