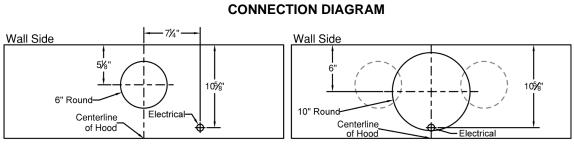

M600 & M1200 Connection Diagrams

The WHM300 is a wiring harness that when used with the M600 blower (sold separately) will disable blower speeds exceeding 300 CFM.

| (CHART A) ELECTRICAL/MECHANICAL | SPECIFICATIONS FOR BLOWER UNIT |
|---------------------------------|--------------------------------|
| (ONART A) ELECTRICAL MECHANICAE |                                |

| MODEL                 | VOLTS | AMPS+ | нz | CFM SP@0.0" | CFM SP@0.1" | CFM SP@0.25" | CFM SP@0.5" | CFM SP@0.75" | MIN. ROUND DUCT<br>SIZE |
|-----------------------|-------|-------|----|-------------|-------------|--------------|-------------|--------------|-------------------------|
| M600 Single           | 115   | 5.0   | 60 | 630         | 625         | 615          | 600         | 580          | 6" (28in.^2)            |
| M600 w/WHM300 Harness | 115   | 5.0   | 60 | 302         | 300         | 295          | 288         | 278          | 6" (28in.^2)            |
| M1200 Dual            | 115   | 10.0  | 60 | 1035        | 1015        | 1000         | 995         | 915          | 10" (79in.^2)           |