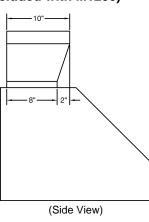

## VP566 Transition Details (Included with M1200)

\* Exceeding recommended mounting height may compromise performance.

| (CHART B) |                 |          |       |  |  |  |  |
|-----------|-----------------|----------|-------|--|--|--|--|
| SPEED     | CFM @ 0.1" S.P. |          |       |  |  |  |  |
| SPEED     | M600            | WHM300 * | M1200 |  |  |  |  |
| 1         | 240             | 240      | 420   |  |  |  |  |
| 2         | 300 300         |          | 645   |  |  |  |  |
| 3         | 500             | -        | 865   |  |  |  |  |
| 4         | 625             | -        | 1015  |  |  |  |  |