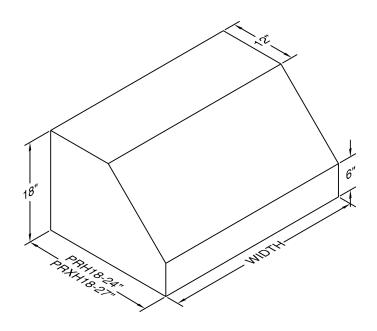

Special Notes: Halogen lights. M600 and M1200 blowers are sold separately. Features stainless steel baffle filters.

| WIDTH:    | 54"        |  |  |  |
|-----------|------------|--|--|--|
| DEDTU.    | 0.4"       |  |  |  |
| DEPTH:    | 24"<br>18" |  |  |  |
| HEIGHT:   |            |  |  |  |
| CFM:      | See Chart  |  |  |  |
| SONES:    | N/A        |  |  |  |
| AMPS:     | See Chart  |  |  |  |
| # LIGHTS: | 4          |  |  |  |