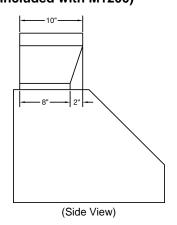

# VP566 Transition Details (Included with M1200)

Optional Duct Cover

**REC. MOUNTING HEIGHT\*** 

\* Exceeding recommended mounting height may compromise performance.