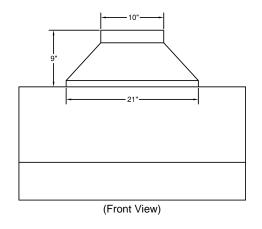

# VP566 Transition Details (Included with M1200)

Optional Duct Cover

**REC. MOUNTING HEIGHT\*** 

\* Exceeding recommended mounting height may compromise performance.