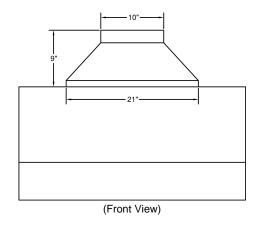

# VP566 Transition Details (Included with M1200)

**REC. MOUNTING HEIGHT\*** 

\* Exceeding recommended mounting height may compromise performance.