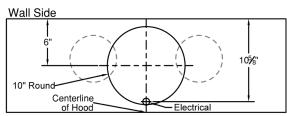

# **CONNECTION DIAGRAM**

# Wall Side 5 8 10 8 Centerline of Hood

M600 & M1200 Connection Diagrams