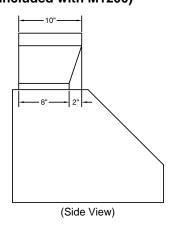

# VP566 Transition Details (Included with M1200)

**REC. MOUNTING HEIGHT\*** 

\* Exceeding recommended mounting height may compromise performance.