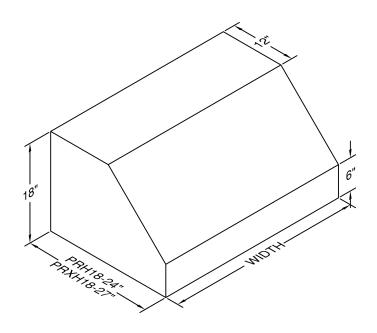

Special Notes: Halogen lights. M600 and M1200 blowers are sold separately. Features stainless steel baffle filters.

| WIDTH:    | 42"       |  |  |  |
|-----------|-----------|--|--|--|
| DEPTH:    | 24"       |  |  |  |
| HEIGHT:   | 18"       |  |  |  |
| CFM:      | See Chart |  |  |  |
| SONES:    | N/A       |  |  |  |
| AMPS:     | See Chart |  |  |  |
| # LIGHTS: | 3         |  |  |  |