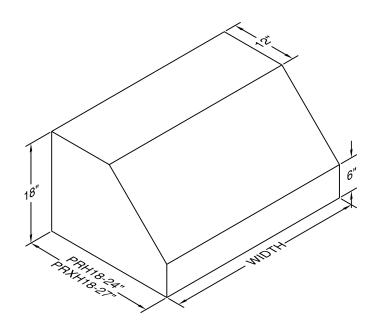

Special Notes: Halogen lights. M600 and M1200 blowers are sold separately. Features stainless steel baffle filters.

| WIDTH:    | 30"       |  |  |  |
|-----------|-----------|--|--|--|
| DEPTH:    | 24"       |  |  |  |
| HEIGHT:   | 18"       |  |  |  |
| CFM:      | See Chart |  |  |  |
| SONES:    | N/A       |  |  |  |
| AMPS:     | See Chart |  |  |  |
| # LIGHTS: | 2         |  |  |  |

**REC. MOUNTING HEIGHT\*** 

\* Exceeding recommended mounting height may compromise performance.