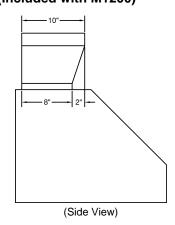

# VP566 Transition Details (Included with M1200)

| Optional<br>Duct Cover |
|------------------------|
| 18"                    |
|                        |
| 30"                    |
|                        |
|                        |
| 36"<br>                |
|                        |