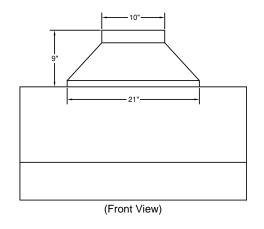

# VP566 Transition Details (Included with M1200)

| Optional<br>Duct Cover |
|------------------------|
| 18"                    |
|                        |
| 30"                    |
|                        |
|                        |
| 36"<br>                |
|                        |