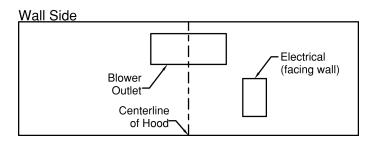

Special Notes: Halogen lights. This model is not available with heat lamps. Shown with ARS duct cover (sold separately). ARS duct covers are available in 8' & 9' ceiling sizes.

| WIDTH:    | 48" |
|-----------|-----|
| DEPTH:    | 21" |
| HEIGHT:   | 14" |
| CFM:      | n/a |
| SONES:    | n/a |
| AMPS:     | 3.5 |
| # LIGHTS: | 3   |



## **CONNECTION DIAGRAM**





## **REC. MOUNTING HEIGHT\***



\* Exceeding recommended mounting height may compromise performance.

## **ELECTRICAL/MECHANICAL SPECIFICATIONS FOR BLOWER UNIT**

| MODEL      | VOLTS | AMPS+ | HZ | RPM  | CFM SP@0.0" | EQUIV CFM\$ | CFM SP@0.1" | CFM SP@0.2" | CFM SP@0.3" | MIN. ROUND<br>DUCT SIZE | SONES# |
|------------|-------|-------|----|------|-------------|-------------|-------------|-------------|-------------|-------------------------|--------|
| K250 (ARS) | 115   | 3.5   | 60 | 1550 | n/a         | n/a         | n/a         | n/a         | n/a         | n/a                     | n/a    |

<sup>+</sup> This model is equipped with halogen lighting: (2 lights: 30" - 41", 3 lights: 42" - 48").