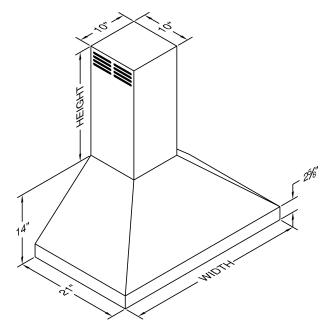

Special Notes: Halogen lights. This model is not available with heat lamps. Shown with ARS duct cover (sold separately). ARS duct covers are available in 8' & 9' ceiling sizes.

| WIDTH:    | 48" |
|-----------|-----|
| DEPTH:    | 21" |
| HEIGHT:   | 14" |
| CFM:      | n/a |
| SONES:    | n/a |
| AMPS:     | 3.5 |
| # LIGHTS: | 3   |