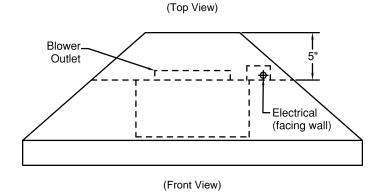

Special Notes: Halogen lights. This model is not available with heat lamps. Shown with ARS duct cover (sold separately). ARS duct covers are available in 8' & 9' ceiling sizes.

| WIDTH:    | 48" |
|-----------|-----|
| DEPTH:    | 21" |
| HEIGHT:   | 14" |
| CFM:      | n/a |
| SONES:    | n/a |
| AMPS:     | 3.5 |
| # LIGHTS: | 3   |



## **CONNECTION DIAGRAM**





## **REC. MOUNTING HEIGHT\***



\* Exceeding recommended mounting height may compromise performance.

## **ELECTRICAL/MECHANICAL SPECIFICATIONS FOR BLOWER UNIT**

| MODEL      | VOLTS | AMPS+ | HZ | RPM  | CFM SP@0.0" | EQUIV CFM\$ | CFM SP@0.1" | CFM SP@0.2" | CFM SP@0.3" | MIN. ROUND<br>DUCT SIZE | SONES# |
|------------|-------|-------|----|------|-------------|-------------|-------------|-------------|-------------|-------------------------|--------|
| K250 (ARS) | 115   | 3.5   | 60 | 1550 | n/a         | n/a         | n/a         | n/a         | n/a         | n/a                     | n/a    |

<sup>+</sup> This model is equipped with halogen lighting: (2 lights: 30" - 41", 3 lights: 42" - 48").