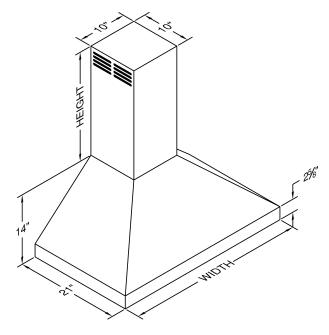

Special Notes: Halogen lights. This model is not available with heat lamps. Shown with ARS duct cover (sold separately). ARS duct covers are available in 8' & 9' ceiling sizes.

| WIDTH:    | 42" |  |  |  |  |
|-----------|-----|--|--|--|--|
| DEPTH:    | 21" |  |  |  |  |
| HEIGHT:   | 14" |  |  |  |  |
| CFM:      | n/a |  |  |  |  |
| SONES:    | n/a |  |  |  |  |
| AMPS:     | 3.5 |  |  |  |  |
| # LIGHTS: | 3   |  |  |  |  |

## **REC. MOUNTING HEIGHT\***

\* Exceeding recommended mounting height may compromise performance.