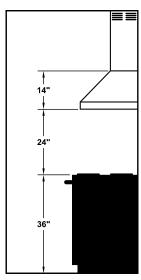

## **REC. MOUNTING HEIGHT\***

\* Exceeding recommended mounting height may compromise performance.