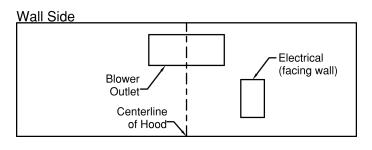

Special Notes: Halogen lights. This model is not available with heat lamps. Shown with ARS duct cover (sold separately). ARS duct covers are available in 8' & 9' ceiling sizes.

| WIDTH:    | 42" |  |  |  |  |
|-----------|-----|--|--|--|--|
| DEPTH:    | 21" |  |  |  |  |
| HEIGHT:   | 14" |  |  |  |  |
| CFM:      | n/a |  |  |  |  |
| SONES:    | n/a |  |  |  |  |
| AMPS:     | 3.5 |  |  |  |  |
| # LIGHTS: | 3   |  |  |  |  |



## **CONNECTION DIAGRAM**





## **REC. MOUNTING HEIGHT\***



\* Exceeding recommended mounting height may compromise performance.

## **ELECTRICAL/MECHANICAL SPECIFICATIONS FOR BLOWER UNIT**

| MODEL      | VOLTS | AMPS+ | HZ | RPM  | CFM SP@0.0" | EQUIV CFM\$ | CFM SP@0.1" | CFM SP@0.2" | CFM SP@0.3" | MIN. ROUND<br>DUCT SIZE | SONES# |
|------------|-------|-------|----|------|-------------|-------------|-------------|-------------|-------------|-------------------------|--------|
| K250 (ARS) | 115   | 3.5   | 60 | 1550 | n/a         | n/a         | n/a         | n/a         | n/a         | n/a                     | n/a    |

<sup>+</sup> This model is equipped with halogen lighting: (2 lights: 30" - 41", 3 lights: 42" - 48").