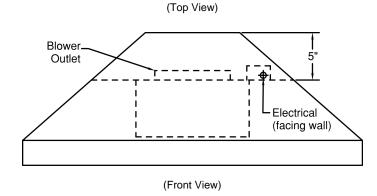

Special Notes: Halogen lights. This model is not available with heat lamps. Shown with ARS duct cover (sold separately). ARS duct covers are available in 8' & 9' ceiling sizes.

| WIDTH:    | 42" |  |  |  |  |
|-----------|-----|--|--|--|--|
| DEPTH:    | 21" |  |  |  |  |
| HEIGHT:   | 14" |  |  |  |  |
| CFM:      | n/a |  |  |  |  |
| SONES:    | n/a |  |  |  |  |
| AMPS:     | 3.5 |  |  |  |  |
| # LIGHTS: | 3   |  |  |  |  |



## **CONNECTION DIAGRAM**





## **REC. MOUNTING HEIGHT\***



\* Exceeding recommended mounting height may compromise performance.

## **ELECTRICAL/MECHANICAL SPECIFICATIONS FOR BLOWER UNIT**

| MODEL      | VOLTS | AMPS+ | HZ | RPM  | CFM SP@0.0" | EQUIV CFM\$ | CFM SP@0.1" | CFM SP@0.2" | CFM SP@0.3" | MIN. ROUND<br>DUCT SIZE | SONES# |
|------------|-------|-------|----|------|-------------|-------------|-------------|-------------|-------------|-------------------------|--------|
| K250 (ARS) | 115   | 3.5   | 60 | 1550 | n/a         | n/a         | n/a         | n/a         | n/a         | n/a                     | n/a    |

<sup>+</sup> This model is equipped with halogen lighting: (2 lights: 30" - 41", 3 lights: 42" - 48").