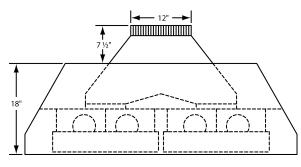

# Recommended Mounting Height\*

\*Exceeding recommended mounting height may compromise performance.

VP563 Standard Transition Installed (Front View)