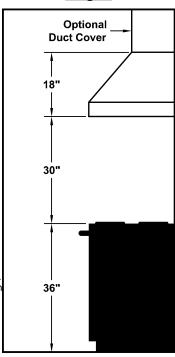

# Recommended Mounting Height\*

\*Exceeding recommended mounting height may compromise performance.

VP563 Standard Transition Installed (Front View)