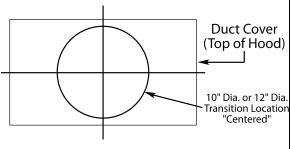

# 1200 CFM Double B200 Dual Blowers (Top View)

The transition shown (VP563) is installed in the hood at the factory as a standard item. It will be located in the exact center of the duct cover (left to right front to rear).