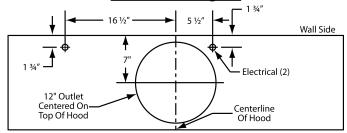

#### **Connection Diagram**

# 1200 CFM Double B200 Dual Blowers (Top View)

The transition shown (VP563) is installed in the hood at the factory as a standard item. It will be located in the exact center of the duct cover (left to right front to rear).

# Recommended Mounting Height\*

\*Exceeding recommended mounting height may compromise performance.

VP563 Standard Transition Installed (Front View)