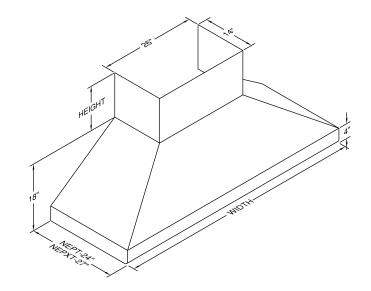

## **NEPTH18-466**

Halogen lights. This model is not available with heat lamps. Shown with optional duct cover (sold separately). Optional duct covers are available in standard and custom sizes.

## **Dimensional Information**

| Width         | 66.0   |  |  |
|---------------|--------|--|--|
| Depth         | 24.0   |  |  |
| Height        | 18.0   |  |  |
| CFM @ 0.0" SP | 1200.0 |  |  |
| Sones         | 6.6    |  |  |
| Amps          | 7.8    |  |  |
| # Lights      | 4.0    |  |  |