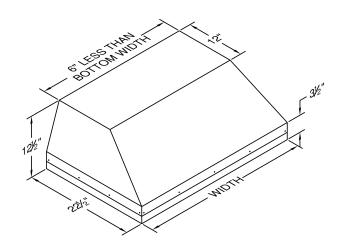

Special Notes: LED GU10 lighting. M600 and M1200 blowers are sold separately. Features stainless steel baffle filters.

| WIDTH:    | 34 3/8"<br>22 1/2" |  |  |  |
|-----------|--------------------|--|--|--|
| DEPTH:    |                    |  |  |  |
| HEIGHT:   | 12 1/2"            |  |  |  |
| CFM:      | (Chart A)          |  |  |  |
| SONES:    | N/A                |  |  |  |
| AMPS:     | (Chart B)          |  |  |  |
| # LIGHTS: | 2                  |  |  |  |