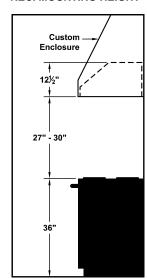

## **REC. MOUNTING HEIGHT\***

\* Exceeding recommended mounting height may compromise performance.