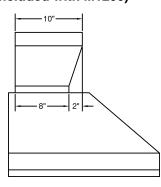

Special Notes: LED GU10 lighting. M600 and M1200 blowers are sold separately. Features stainless steel baffle filters.

| WIDTH:    | 34 3/8"<br>22 1/2" |  |  |  |
|-----------|--------------------|--|--|--|
| DEPTH:    |                    |  |  |  |
| HEIGHT:   | 12 1/2"            |  |  |  |
| CFM:      | (Chart A)          |  |  |  |
| SONES:    | N/A                |  |  |  |
| AMPS:     | (Chart B)          |  |  |  |
| # LIGHTS: | 2                  |  |  |  |