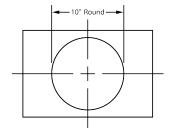

## **ELECTRICAL/MECHANICAL SPECIFICATIONS FOR BLOWER UNIT**

| MODEL                   | VOLTS | AMPS+ | HZ | RPM  | CFM SP@0.0" | EQUIV CFM\$ | CFM SP@0.1" | CFM SP@0.2" | CFM SP@0.3" | MIN. ROUND<br>DUCT SIZE | SONES# |
|-------------------------|-------|-------|----|------|-------------|-------------|-------------|-------------|-------------|-------------------------|--------|
| B200 Dual & B100 Single | 115   | 6.0   | 60 | 1550 | 900         | 1350        | 804         | 725         | 655         | 10" (79 sq. in.)        | 6.3    |