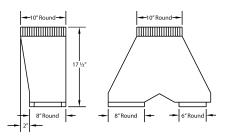

## Wall Side 5 ½" 1 ½" 1 ½" Vent Holes 6" Outlet of Hood

900 CFM B200 Dual & B100 Single Blower (Top View)

VP562 Transition (Optional) For B300 (B200 Dual Blower & B100 Single Blower)

(Front View)

VP562 transition centers outlet over top of hood.