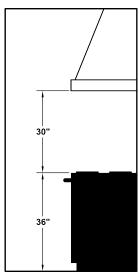

## **REC. MOUNTING HEIGHT\***

\* Exceeding recommended mounting height may compromise performance.