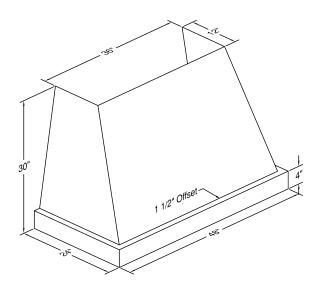

Special Notes: LED lights. This model is not available with heat lamps.

| WIDTH:    | 48" |  |  |  |
|-----------|-----|--|--|--|
| DEPTH:    | 24" |  |  |  |
| HEIGHT:   | 30" |  |  |  |
| CFM:      | 900 |  |  |  |
| SONES:    | 6.3 |  |  |  |
| AMPS:     | 6.0 |  |  |  |
| # LIGHTS: | 3   |  |  |  |