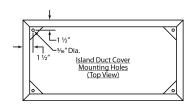

## **CONNECTION DIAGRAM**

1100 CFM T400 Cluster Blower (Top View)

Transition Installed (Side View)