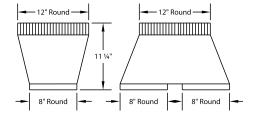

## **CONNECTION DIAGRAM**

1100 CFM T400 Cluster Blower (Top View)

Transition Installed (Side View)

## **ELECTRICAL/MECHANICAL SPECIFICATIONS FOR BLOWER UNIT**

| MODEL               | VOLTS | AMPS+ | HZ | RPM  | CFM SP@0.0" | EQUIV CFM\$ | CFM SP@0.1" | CFM SP@0.2" | CFM SP@0.3" | MIN. ROUND        | SONES# |  |
|---------------------|-------|-------|----|------|-------------|-------------|-------------|-------------|-------------|-------------------|--------|--|
|                     |       |       |    |      |             |             |             |             |             | DUCT SIZE         |        |  |
| T400 Island Cluster | 115   | 7.5   | 60 | 1550 | 1100        | 1800        | 998         | 855         | 774         | 12" (113 sq. in.) | 6.4    |  |