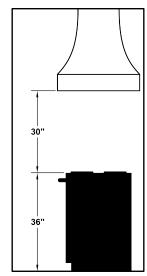

## **REC. MOUNTING HEIGHT\***

\* Exceeding recommended mounting height may compromise performance.