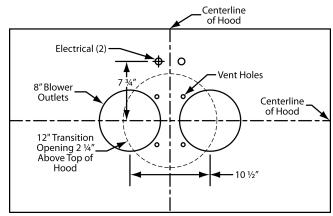

## **CONNECTION DIAGRAM**

1100 CFM T400 Cluster Blower (Top View)

Transition Installed (Side View)