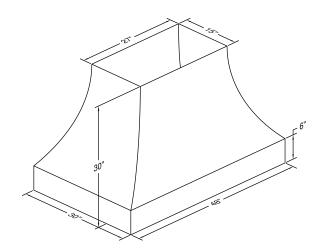

Special Notes: LED lights. This model is not available with heat lamps.

| WIDTH:    | 48"      |  |  |  |  |
|-----------|----------|--|--|--|--|
| DEPTH:    | 30"      |  |  |  |  |
| HEIGHT:   | 30"      |  |  |  |  |
| CFM:      | 1100     |  |  |  |  |
| SONES:    | 6.4      |  |  |  |  |
| AMPS:     | 7.5<br>4 |  |  |  |  |
| # LIGHTS: |          |  |  |  |  |

## **REC. MOUNTING HEIGHT\***

\* Exceeding recommended mounting height may compromise performance.