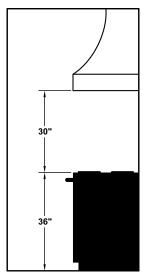

## **REC. MOUNTING HEIGHT\***

\* Exceeding recommended mounting height may compromise performance.