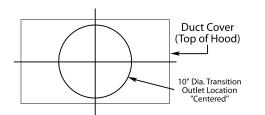

## **CONNECTION DIAGRAM**

900 CFM B200 Dual & B100 Single Blower (Top View)

VP562 Standard Transition Installed (Front View)

The transition shown (VP562) is installed in the hood at the factory as a standard item. It will be located in the exact center of the duct cover (left to right & front to rear).