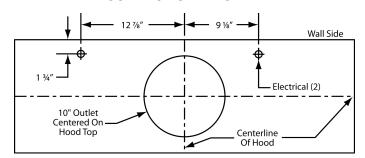

## **CONNECTION DIAGRAM**

900 CFM B200 Dual & B100 Single Blower (Top View)

VP562 Standard Transition Installed (Front View)

The transition shown (VP562) is installed in the hood at the factory as a standard item. It will be located in the exact center of the duct cover (left to right & front to rear).