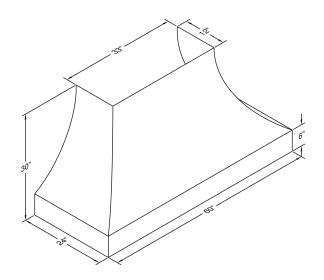

## **REC. MOUNTING HEIGHT\***

\* Exceeding recommended mounting height may compromise performance.