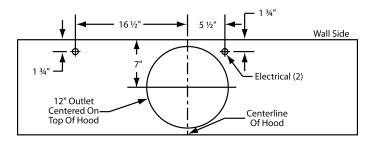

## **CONNECTION DIAGRAM**

1200 CFM Double B200 Dual Blowers (Top View)

VP563 Standard Transition Installed (Front View)

The transition shown (VP563) is installed in the hood at the factory as a standard item. It will be located in the exact center of the duct cover (left to right & front to rear).