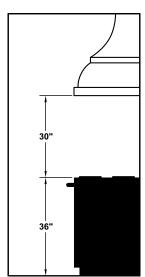

## **REC. MOUNTING HEIGHT\***

\* Exceeding recommended mounting height may compromise performance.