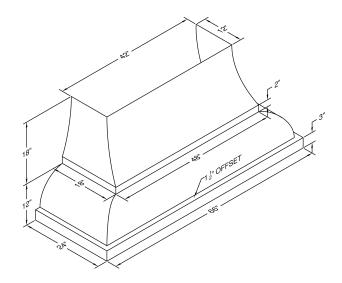

Special Notes: LED lights. This model is not available with heat lamps. Shown with optional 8' ceiling duct cover (sold separately). Optional duct covers are available in standard sizes. Duct cover top sizes may vary with height.