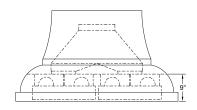

## **REC. MOUNTING HEIGHT\***

\* Exceeding recommended mounting height may compromise performance.