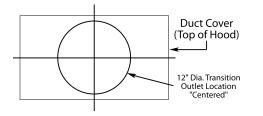

## **CONNECTION DIAGRAM**

1200 CFM Double B200 Dual Blowers (Top View)

VP563 Standard Transition Installed (Front View)

The transition shown (VP563) is installed in the hood at the factory as a standard item. It will be located in the exact center of the duct cover (left to right & front to rear).