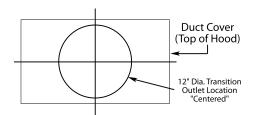

## **CONNECTION DIAGRAM**

1200 CFM Double B200 Dual Blowers (Top View)

VP563 Standard Transition Installed (Front View)

The transition shown (VP563) is installed in the hood at the factory as a standard item. It will be located in the exact center of the duct cover (left to right & front to rear).