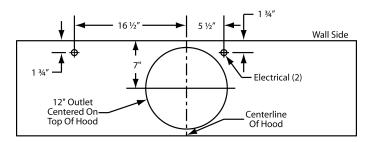

## **CONNECTION DIAGRAM**

1200 CFM Double B200 Dual Blowers (Top View)

VP563 Standard Transition Installed (Front View)

The transition shown (VP563) is installed in the hood at the factory as a standard item. It will be located in the exact center of the duct cover (left to right & front to rear).