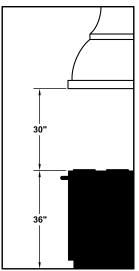

## **REC. MOUNTING HEIGHT\***

\* Exceeding recommended mounting height may compromise performance.