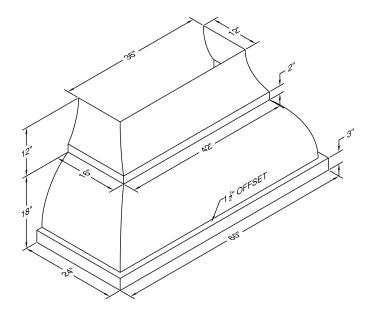

Special Notes: LED lights. This model is not available with heat lamps. Shown with optional 8' ceiling duct cover (sold separately). Optional duct covers are available in standard sizes. Duct cover top sizes may vary with height.

| WIDTH:    | 60"  |  |  |  |
|-----------|------|--|--|--|
| DEPTH:    | 24"  |  |  |  |
| HEIGHT:   | 18"  |  |  |  |
| CFM:      | 1200 |  |  |  |
| SONES:    | 6.6  |  |  |  |
| AMPS:     | 7.5  |  |  |  |
| # LIGHTS: | 4    |  |  |  |