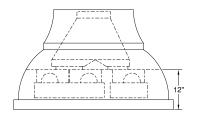

## **REC. MOUNTING HEIGHT\***

\* Exceeding recommended mounting height may compromise performance.