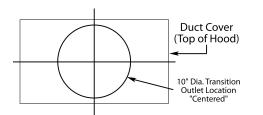

## **CONNECTION DIAGRAM**

900 CFM B200 Dual & B100 Single Blower (Top View)

VP562 Standard Transition Installed (Front View)

The transition shown (VP562) is installed in the hood at the factory as a standard item. It will be located in the exact center of the duct cover (left to right & front to rear).