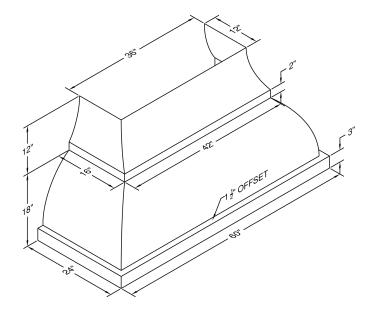

Special Notes: LED lights. This model is not available with heat lamps. Shown with optional 8' ceiling duct cover (sold separately). Optional duct covers are available in standard sizes. Duct cover top sizes may vary with height.

| WIDTH:    | 60" |  |  |  |  |
|-----------|-----|--|--|--|--|
| DEPTH:    | 24" |  |  |  |  |
| HEIGHT:   | 18" |  |  |  |  |
| CFM:      | 900 |  |  |  |  |
| SONES:    | 6.3 |  |  |  |  |
| AMPS:     | 6.0 |  |  |  |  |
| # LIGHTS: | 4   |  |  |  |  |