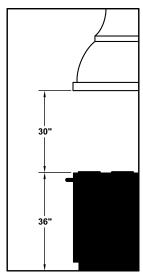

## **REC. MOUNTING HEIGHT\***

\* Exceeding recommended mounting height may compromise performance.