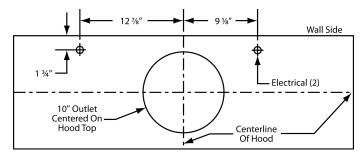

## **CONNECTION DIAGRAM**

900 CFM B200 Dual & B100 Single Blower (Top View)

VP562 Standard Transition Installed (Front View)

The transition shown (VP562) is installed in the hood at the factory as a standard item. It will be located in the exact center of the duct cover (left to right & front to rear).