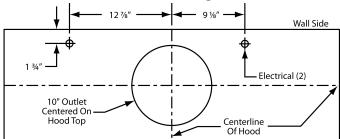

#### 900 CFM B200 Dual B100 Single Blower (Top View)

VP562 Standard Transition Installed (Front View)

The transition shown (VP562) is installed in the hood at the factory as a standard item. It will be located in the exact center of the duct cover (left to right front to rear).