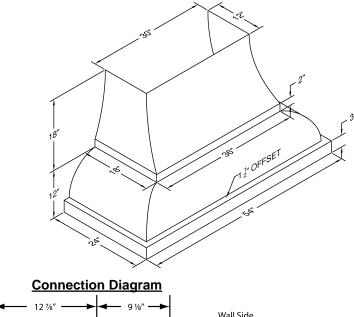

Recommended Mounting <u>Height\*</u>

\*Exceeding recommended mounting height may compromise performance.