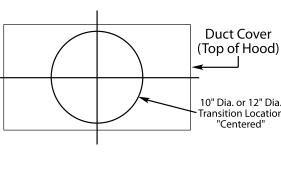

#### 900 CFM B200 Dual B100 Single Blower (Top View)

VP562 Standard Transition Installed (Front View)

The transition shown (VP562) is installed in the hood at the factory as a standard item. It will be located in the exact center of the duct cover (left to right front to rear).