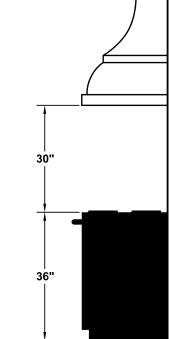

Recommended Mounting <u>Height\*</u>

\*Exceeding recommended mounting height may compromise performance.