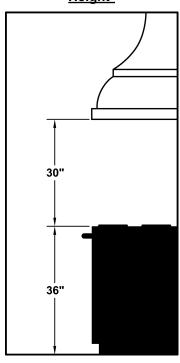

# Recommended Mounting Height\*

\*Exceeding recommended mounting height may compromise performance.