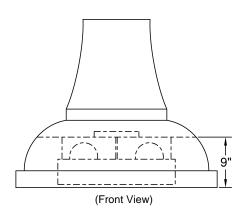

# Wall Side Vent Holes 1 3/4" Electrical Centerline of Hood

600 CFM B200 Dual Blower (Top View)