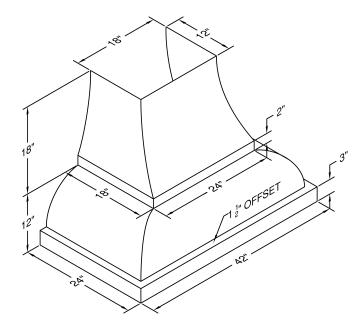

# **Dimensional Information**

| Width         | 42.0  |
|---------------|-------|
| Depth         | 24.0  |
| Height        | 12.0  |
| CFM @ 0.0" SP | 600.0 |
| Sones         | 6.5   |
| Amps          | 4.4   |
| # Lights      | 3.0   |