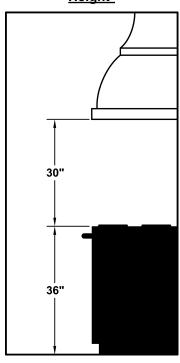

# Recommended Mounting Height\*

\*Exceeding recommended mounting height may compromise performance.