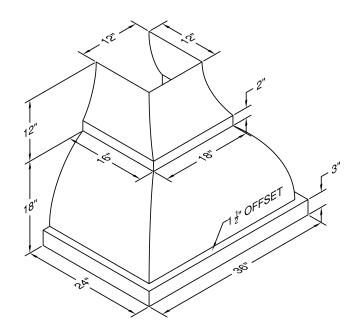

## **Dimensional Information**

| Width         | 36.0  |
|---------------|-------|
| Depth         | 24.0  |
| Height        | 18.0  |
| CFM @ 0.0" SP | 600.0 |
| Sones         | 6.5   |
| Amps          | 3.9   |
| # Lights      | 2.0   |