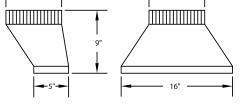

Special Notes: LED lights. This model is not available with heat lamps. Shown with optional duct cover (sold separately). Optional duct covers are available in standard and custom sizes.

| WIDTH:    | 42" |  |  |  |
|-----------|-----|--|--|--|
| DEPTH:    | 27" |  |  |  |
| HEIGHT:   | 18" |  |  |  |
| CFM:      | 550 |  |  |  |
| SONES:    | 6.0 |  |  |  |
| AMPS:     | 4.0 |  |  |  |
| # LIGHTS: | 4   |  |  |  |