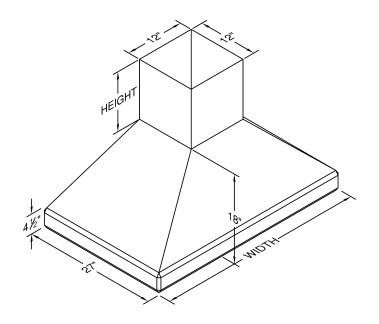

Special Notes: LED lights. This model is not available with heat lamps. Shown with optional duct cover (sold separately). Optional duct covers are available in standard and custom sizes.

| WIDTH:    | 42" |  |  |  |
|-----------|-----|--|--|--|
| DEPTH:    | 27" |  |  |  |
| HEIGHT:   | 18" |  |  |  |
| CFM:      | 550 |  |  |  |
| SONES:    | 6.0 |  |  |  |
| AMPS:     | 4.0 |  |  |  |
| # LIGHTS: | 4   |  |  |  |