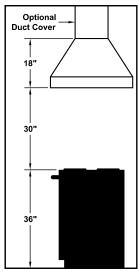

## **REC. MOUNTING HEIGHT\***

\* Exceeding recommended mounting height may compromise performance.

+8" Round+

VP565 Standard Transition (Included)

Transition Installed

(Side View)

ELECTRICAL/MECHANICAL SPECIFICATIONS FOR BLOWER UNIT