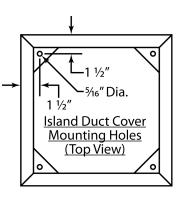

Special Notes: LED lights. This model is not available with heat lamps. Shown with optional duct cover (sold separately). Optional duct covers are available in standard and custom sizes.

| WIDTH:    | 42" |  |  |  |
|-----------|-----|--|--|--|
| DEPTH:    | 27" |  |  |  |
| HEIGHT:   | 18" |  |  |  |
| CFM:      | 550 |  |  |  |
| SONES:    | 6.0 |  |  |  |
| AMPS:     | 4.0 |  |  |  |
| # LIGHTS: | 4   |  |  |  |





CONNECTION DIAGRAM

## **REC. MOUNTING HEIGHT\***



\* Exceeding recommended mounting height may compromise performance.





+8" Round+

VP565 Standard Transition (Included)



Transition Installed

(Side View)

ELECTRICAL/MECHANICAL SPECIFICATIONS FOR BLOWER UNIT

| MODEL            | VOLTS | AMPS+ | HZ | RPM  | CFM SP@0.0" | EQUIV CFM\$ | CFM SP@0.1" | CFM SP@0.2" | CFM SP@0.3" | MIN. ROUND<br>DUCT SIZE | SONES# |
|------------------|-------|-------|----|------|-------------|-------------|-------------|-------------|-------------|-------------------------|--------|
| T200 Island Dual | 115   | 4.0   | 60 | 1550 | 550         | 900         | 507         | 471         | 431         | 8" (50 sq. in.)         | 6.0    |
|                  |       |       |    |      |             |