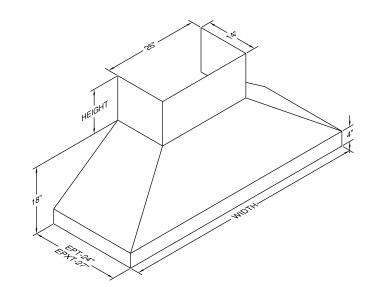

## EPTH18-466

Halogen lights. This model is not available with heat lamps. Shown with optional duct cover (sold separately). Optional duct covers are available in standard and custom sizes.

## **Dimensional Information**

| Width         | 66.0   |  |  |
|---------------|--------|--|--|
| Depth         | 24.0   |  |  |
| Height        | 18.0   |  |  |
| CFM @ 0.0" SP | 1200.0 |  |  |
| Sones         | 6.6    |  |  |
| Amps          | 7.8    |  |  |
| # Lights      | 4.0    |  |  |