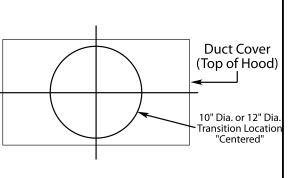

1200 CFM Double B200 Dual Blowers (Top View)

VP563 Standard Transition Installed (Front View)

Recommended Mounting Height\*

> Optional Duct Cover

18'

30"

36"

The transition shown (VP563) is installed in the hood at the factory as a standard item. It will be located in the exact center of the duct cover (left to right front to rear).