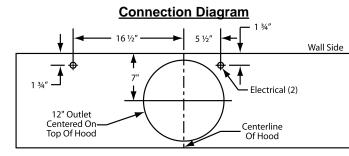

1200 CFM Double B200 Dual Blowers (Top View)

VP563 Standard Transition Installed (Front View)

Recommended Mounting Height\*

> Optional Duct Cover

18'

30"

36"

The transition shown (VP563) is installed in the hood at the factory as a standard item. It will be located in the exact center of the duct cover (left to right front to rear).

\*Exceeding recommended mounting height may compromise performance.