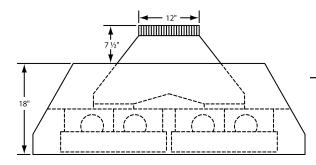

## **Dimensional Information**

| Width         | 66.0   |  |  |
|---------------|--------|--|--|
| Depth         | 24.0   |  |  |
| Height        | 18.0   |  |  |
| CFM @ 0.0" SP | 1200.0 |  |  |
| Sones         | 6.6    |  |  |
| Amps          | 7.8    |  |  |
| # Lights      | 4.0    |  |  |