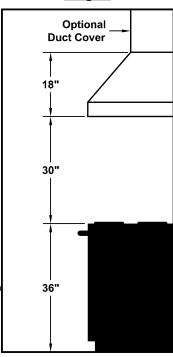

Recommended Mounting Height\*

\*Exceeding recommended mounting height may compromise performance.

VP563 Standard Transition Installed (Front View)