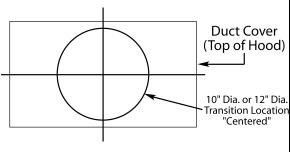

# 1200 CFM Double B200 Dual Blowers (Top View)

The transition shown (VP563) is installed in the hood at the factory as a standard item. It will be located in the exact center of the duct cover (left to right front to rear).

Recommended Mounting Height\*

\*Exceeding recommended mounting height may compromise performance.

VP563 Standard Transition Installed (Front View)