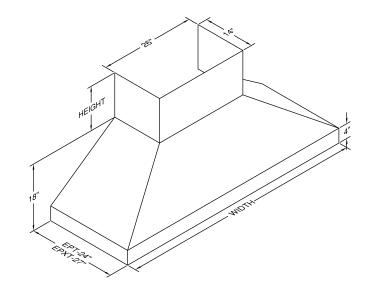

## **EPTH18-454**

Halogen lights. This model is not available with heat lamps. Shown with optional duct cover (sold separately). Optional duct covers are available in standard and custom sizes.

## **Dimensional Information**

| Width         | 54.0   |  |  |
|---------------|--------|--|--|
| Depth         | 24.0   |  |  |
| Height        | 18.0   |  |  |
| CFM @ 0.0" SP | 1200.0 |  |  |
| Sones         | 6.6    |  |  |
| Amps          | 7.8    |  |  |
| # Lights      | 4.0    |  |  |