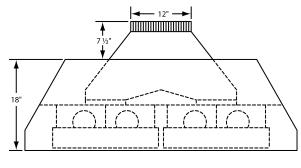

Recommended Mounting Height\*

\*Exceeding recommended mounting height may compromise performance.

VP563 Standard Transition Installed (Front View)