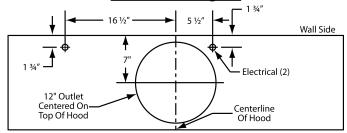

#### **Connection Diagram**

# 1200 CFM Double B200 Dual Blowers (Top View)

The transition shown (VP563) is installed in the hood at the factory as a standard item. It will be located in the exact center of the duct cover (left to right front to rear).

Recommended Mounting Height\*

\*Exceeding recommended mounting height may compromise performance.

VP563 Standard Transition Installed (Front View)