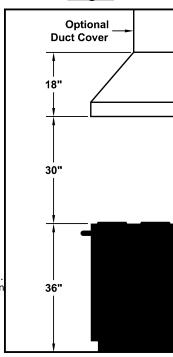

# Recommended Mounting Height\*

\*Exceeding recommended mounting height may compromise performance.