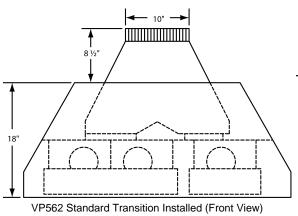

900 CFM B200 Dual B100 Single Blower (Top View)

The transition shown (VP562) is installed in the hood at the factory as a standard item. It will be located in the exact center of the duct cover (left to right front to rear).