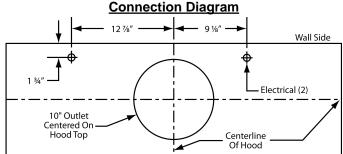

#### **Electrical/Mechanical Specifications For Blower Unit**

| Model                 | Volts | Amps* | Hz   | RPM    | CFM<br>SP@0.0" | Equivalent CFM | CFM<br>SP@0.1" | CFM<br>SP@0.2" | CFM<br>SP@0.3" | Minimum Round Duct Size | Sones <sup>#</sup> |
|-----------------------|-------|-------|------|--------|----------------|----------------|----------------|----------------|----------------|-------------------------|--------------------|
| B200 Dual B100 Single | 115.0 | 4.4   | 60.0 | 1550.0 | 900.0          | 1350.0         | 804.0          | 725.0          | 655.0          | 10" (79 sq. in.)        | 6.3                |