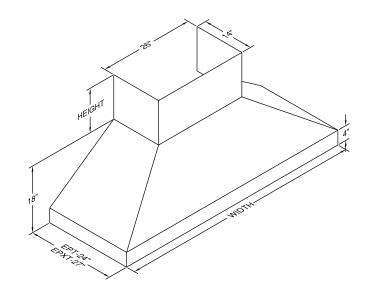

## **EPTH18-348**

Halogen lights. This model is not available with heat lamps. Shown with optional duct cover (sold separately). Optional duct covers are available in standard and custom sizes.

## **Dimensional Information**

| Width         | 48.0  |  |  |
|---------------|-------|--|--|
| Depth         | 24.0  |  |  |
| Height        | 18.0  |  |  |
| CFM @ 0.0" SP | 900.0 |  |  |
| Sones         | 6.3   |  |  |
| Amps          | 5.9   |  |  |
| # Lights      | 3.0   |  |  |