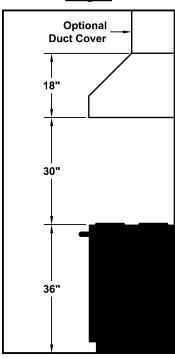

# Recommended Mounting Height\*

\*Exceeding recommended mounting height may compromise performance.