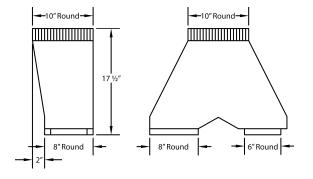

900 CFM B200 Dual B100 Single Blower (Top View)

VP562 Transition (Optional) For B300 (B200 Dual Blower B100 Single Blower)

VP562 transition centers outlet over top of hood.