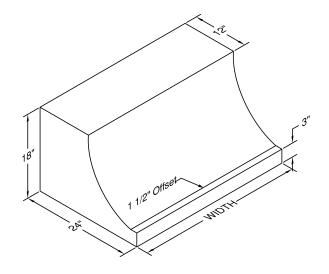

### **Dimensional Information**

| Width         | 54.0  |
|---------------|-------|
| Depth         | 24.0  |
| Height        | 18.0  |
| CFM @ 0.0" SP | 900.0 |
| Sones         | 6.3   |
| Amps          | 6.4   |
| # Lights      | 4.0   |