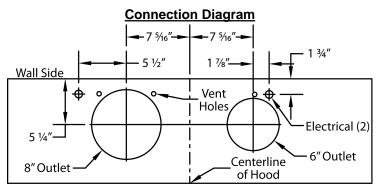

900 CFM B200 Dual B100 Single Blower (Top View)

VP562 Transition (Optional) For B300 (B200 Dual Blower B100 Single Blower)

VP562 transition centers outlet over top of hood.